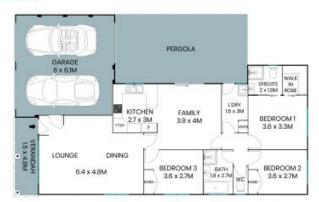

# 16 Corringle Close

Site Plan

The site plan and floor plan are not to scale; measurements are indicative and in metres. Bushes and trees are placed for illustration purposes. Plans should not be relied on. Interested parties should make and rely on their own enquiries. All other information provided has been collected from reliable sources but cannot be guaranteed for accuracy.

## 16 Corringle Close

### Amaroo

The floor plan is not to scale; measurements are indicative and in metres. All features included in this 30 plan are for inspiration purposes only.

This is not an exact replica of the property or the position of exterior elements. Plans should not be relied on, interested parties should make and rely on their own enquiries.