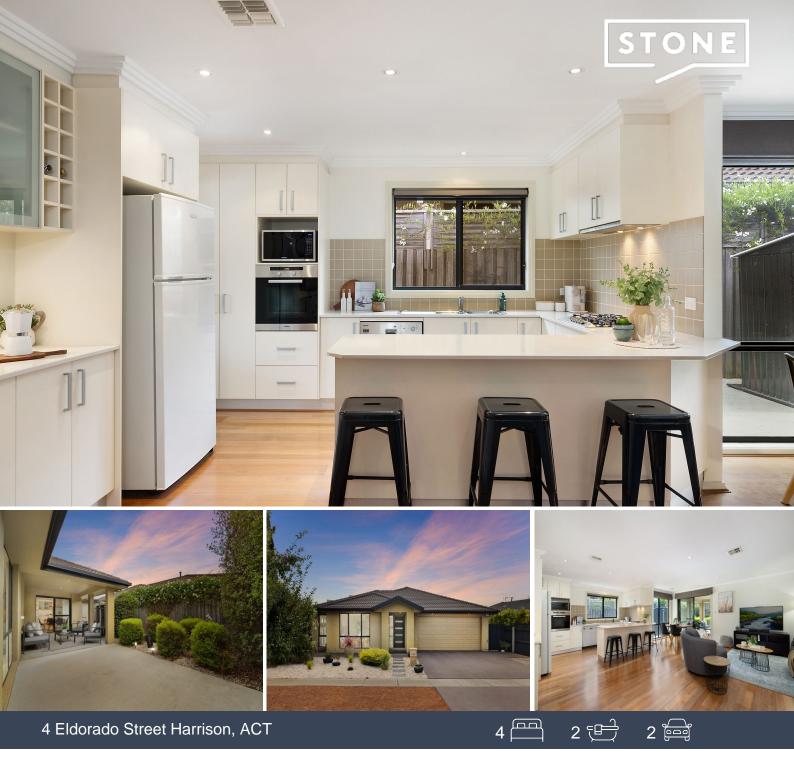

## Serene Luxury Living

Discover the epitome of luxury living in this exquisite 4-bedroom ensuite home nestled in Harrison. From the elegant lounge/dining area to the upscale kitchen featuring granite bench tops and stainless steel appliances, no detail has been spared. The open-plan family room seamlessly extends to the covered alfresco dining area, perfect for entertaining. Each bedroom offers ample space and built-in robes, with the master boasting its own walk-in robe. Quality timber flooring and plush carpets throughout ensure comfort and style. With a ducted split system for year-round comfort, this home is an exceptional find.