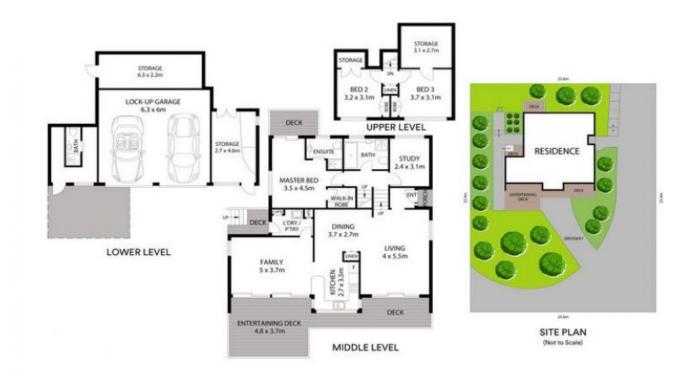

## OWNER SAYS SELL! - 4 Bedroom home with water views

Promising and enviable coastal lifestyle, with impressive water views through a tranquil tree line. This generously proportioned four-bedroom home offers a versatile and light filled floor plan, perfect for the whole family.

85 Castle Circuit offers multiple living areas and an expansive deck with ample scope for BBQs and alfresco meals. The fenced backyard is low maintenance while still allowing room for pets and playtime.

Featuring 4 bedrooms, 2 bathrooms (ensuite to main) and double garage this property is also well serviced by the local bus route.

- Generously sized four bedroom home
- Main bedroom with ensuite and WIR robe
- Entertaining deck with expansive reginal water views

- Split system air con

Price: Contact Agent

Council Rates: \$2,031.29/year (approx)
Water Rates: \$994.02/year (approx)

**Joshua Young** 0431 324 498

**Joshua Young** 0431 324 498

All dimensions herein are approximate and gathered from sources believed to be reliable. Whilst every effort is made for the accuracy of our floor plans, interested parties should rely on their own enquires