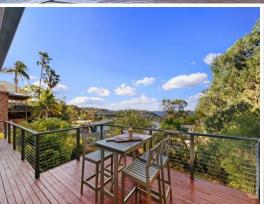

85 Castle Circuit offers multiple living areas and an expansive deck with ample scope for BBQs and alfresco meals. The fenced backyard is low maintenance while still allowing room for pets and playtime.

Featuring 4 bedrooms, 2 bathrooms (ensuite to main) and double garage this property is also well serviced by the local bus route.

- Generously sized four bedroom home
- Main bedroom with ensuite and WIR robe
- Entertaining deck with expansive reginal water views