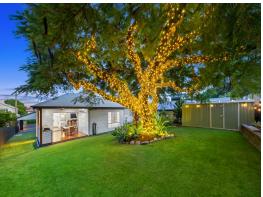

- Large 607sqm block
- Fully fenced, dog safe property with electric telescopic gate
- Fully ducted Daikin zoned air-conditioning with wireless temperature sensors
- High-end luxurious kitchen with top of the range appliances
- Poinciana wrapped in 300m of 24v mains powered commercial grade fairy lights
- Seamless flowing floorplan with expansive living
- Rheem Continuous flow natural gas hot water system
- Plethora of storage throughout the home