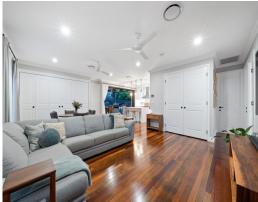

## Bespoke Excellence

Without peer or rival, this luxe low-set abode has been recently renovated. This sprawling home has been crafted at a whole other level, offering second-to-none finishes. Positioned in the whisper-quiet streets of Wavell Heights, its location is only rivalled by its bespoke design.

- Large 607sqm block
- Fully fenced, dog safe property with electric telescopic gate
- Fully ducted Daikin zoned air-conditioning with wireless temperature sensors
- High-end luxurious kitchen with top of the range appliances
- Poinciana wrapped in 300m of 24v mains powered commercial grade fairy lights
- Seamless flowing floorplan with expansive living
- Rheem Continuous flow natural gas hot water system
- Plethora of storage throughout the home