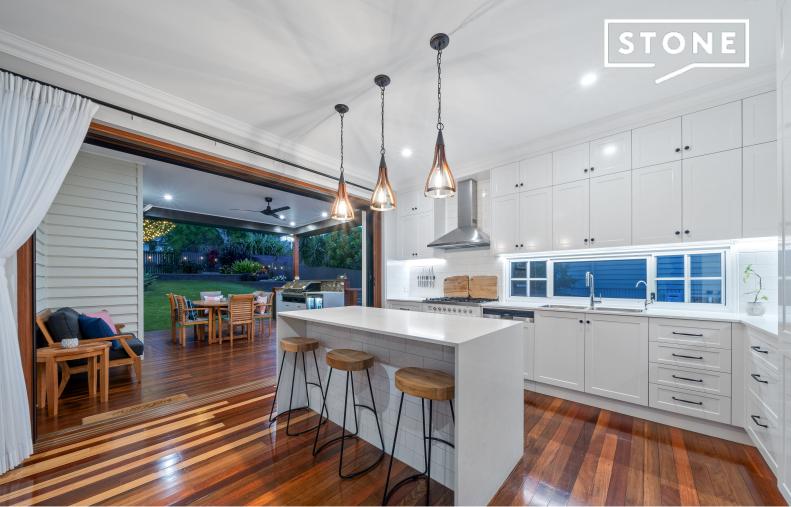

## Bespoke Excellence

Without peer or rival, this luxe low-set abode has been recently renovated. This sprawling home has been crafted at a whole other level, offering second-to-none finishes. Positioned in the whisper-quiet streets of Wavell Heights, its location is only rivalled by its bespoke design.

- Large 607sqm block
- Fully fenced, dog safe property with electric telescopic gate
- Fully ducted Daikin zoned air-conditioning with wireless temperature sensors
- High-end luxurious kitchen with top of the range appliances
- Poinciana wrapped in 300m of 24v mains powered commercial grade fairy lights
- Seamless flowing floorplan with expansive living
- Rheem Continuous flow natural gas hot water system
- Plethora of storage throughout the home