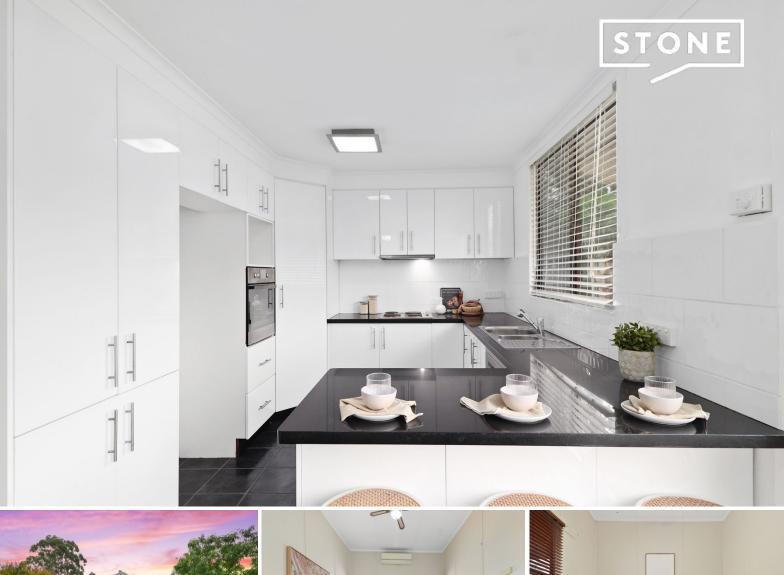

## Your Pristine Paradise

Do not delay - Located on a spacious 809sqm corner block this three bedroom home will be love at first sight for young families and investors alike! Your modern kitchen awaits with stone benches and white cabinetry. Take the pick of three generously proportioned bedrooms? all with ceiling fans. Outside you will find a near level and fenced yard with 7x7.2m lock up garage. Just 1.6kms to Abermain Primary School, 4kms to Kurri Kurri CBD and a quick 5kms to The Hunter Expressway.

- Arrange your virtual or in person inspection today!
- Situated with a tranquil and leafy aspect on a sealed no through road
- 809sqm fenced corner block with a 7x7.2m lock up garage
- Freshly updated interiors
- As new kitchen with dishwasher, stone benches and white cabinetry
- Three generously sized bedrooms with ceiling fans ? bed two with built in robe
- Just 1.6kms to Abermain Primary School and only 4kms to Kurri Kurri cafes/shops
- 5kms to the M15 Interchange for a quick and easy commute