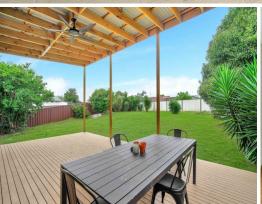

- Spacious living area with timber floors seamlessly connects to the large rear deck, ideal for relaxation and entertaining
- Modern kitchen with stainless steel appliances, brass tapware, and integrated dishwasher, blending functionality with elegance
- Expansive tiled front deck offers panoramic views, perfect for relaxation or hosting gatherings
- Four comfortable bedrooms, some with built-in wardrobes, served by updated bathrooms including one with a luxurious clawfoot bath
- Multi-level layout caters to diverse lifestyle preferences and needs