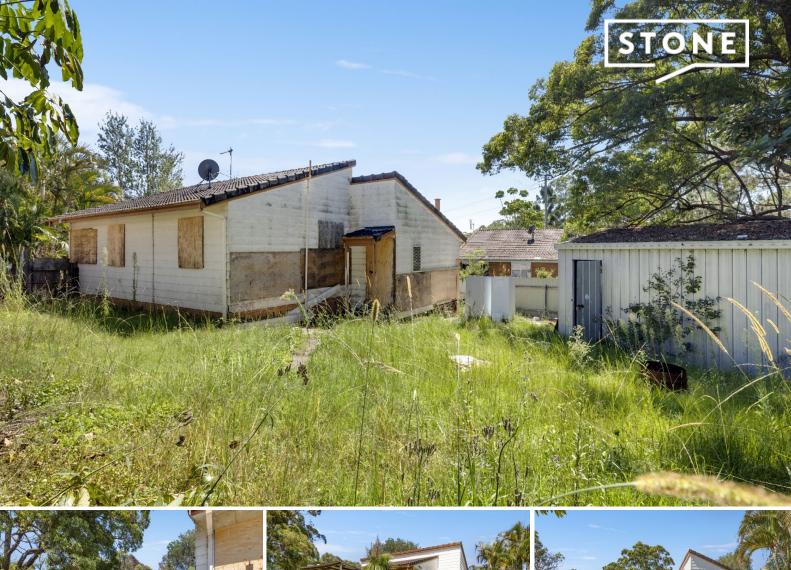

## Fixer-Upper located in South Kempsey

Got a fixer-upper in South Kempsey that's ready for a makeover. Sure, it needs some love, but think of it as a blank canvas for your DIY dreams. With a bit of elbow grease, you could turn this place into something special.

This 3-Bed, 1-Bath home on approx. 675sqm block is awaiting your magic touch. Conveniently located near schools, parks, shops, and transport, it's the perfect spot for a family home/savvy investment.

Here's a quick rundown of the perks:

- Land size: 675m2 (approx)
- Zoning: R1 General Residential
- Just 4km to Kempsey CBD
- Flood-free position
- High School and Primary School within walking distance

DISCLAIMER: All information contained herein is gathered from sources we believe to be reliable. We cannot however guarantee its accuracy and interested parties should make and re...