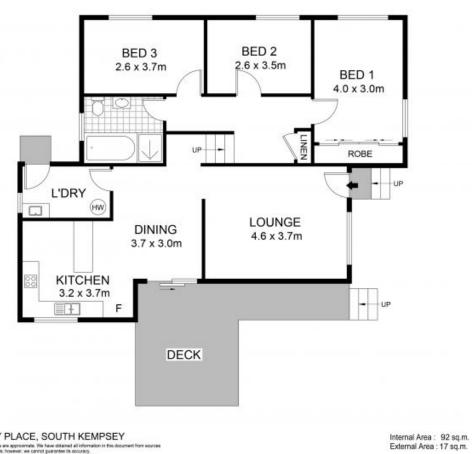

This 3-Bed, 1-Bath home on approx. 675sqm block is awaiting your magic touch. Conveniently located near schools, parks, shops, and transport, it's the perfect spot for a family home/savvy investment.

Here's a quick rundown of the perks:

- Land size: 675m2 (approx)
- Zoning: R1 General Residential
- Just 4km to Kempsey CBD
- Flood-free position
- High School and Primary School within walking distance

DISCLAIMER: All information contained herein is gathered from sources we believe to be reliable. We cannot however guarantee its accuracy and interested parties should make and re...