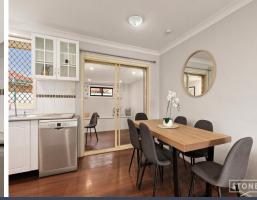

- 3 generous bedrooms, all with built-in robes
- Immaculate kitchen, well equipped with plenty of bench space and new appliances
- Spacious living area and separate dining area
- New flooring throughout the living areas and bedrooms
- Main bathroom offers bath tub, shower, modern vanity, and a separate toilet
- Internal laundry with external access
- Downlights and ducted air-conditioning throughout
- Sunroom/home office with split system air-conditioner plus direct access to the backyard? ideal for a home business or kids retreat