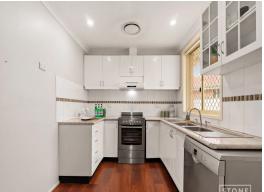

- 3 generous bedrooms, all with built-in robes
- Immaculate kitchen, well equipped with plenty of bench space and new appliances
- Spacious living area and separate dining area
- New flooring throughout the living areas and bedrooms
- Main bathroom offers bath tub, shower, modern vanity, and a separate toilet
- Internal laundry with external access
- Downlights and ducted air-conditioning throughout
- Sunroom/home office with split system air-conditioner plus direct access to the backyard? ideal for a home business or kids retreat