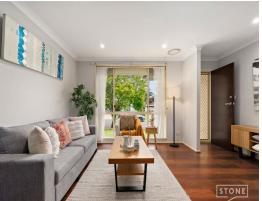

- 3 generous bedrooms, all with built-in robes
- Immaculate kitchen, well equipped with plenty of bench space and new appliances
- Spacious living area and separate dining area
- New flooring throughout the living areas and bedrooms
- Main bathroom offers bath tub, shower, modern vanity, and a separate toilet
- Internal laundry with external access
- Downlights and ducted air-conditioning throughout
- Sunroom/home office with split system air-conditioner plus direct access to the backyard? ideal for a home business or kids retreat