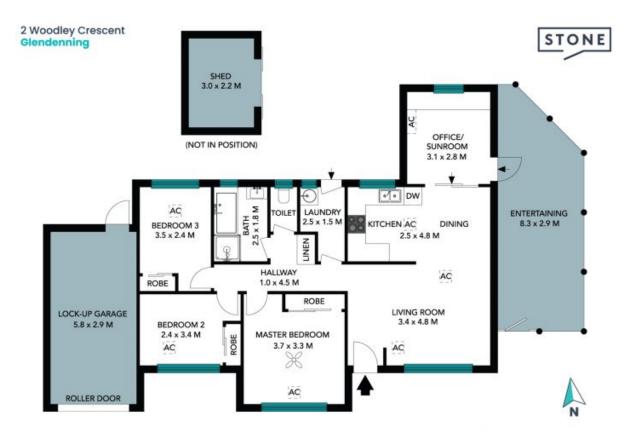

- 3 generous bedrooms, all with built-in robes
- Immaculate kitchen, well equipped with plenty of bench space and new appliances
- Spacious living area and separate dining area
- New flooring throughout the living areas and bedrooms
- Main bathroom offers bath tub, shower, modern vanity, and a separate toilet
- Internal laundry with external access
- Downlights and ducted air-conditioning throughout
- Sunroom/home office with split system air-conditioner plus direct access to the backyard? ideal for a home business or kids retreat

Price:

**AUCTION THIS SATURDAY** 

**Aaron Lih** 0420 825 598

Nicola Reilly 0405 203 525

The floor plan is not to scale, measurements are indicates and in metre. Extends elements are not in pastion, Plans inhould not be relied on. Interested parties should make and may on their own enquires, all other information provided has been collected than reliable sources but cannot be guaranteed for accuracy.