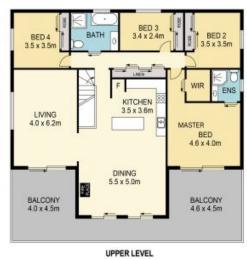

## Bigger is best

Set on a 1740 square metre parcel of land with a magnificent rural outlook this large family home is set up for the growing family who have teenage kids and lots of toys.

The home itself is a spacious two storey home that has enormous amounts of living space upstairs and down with the downstairs areas ideal for teenagers, extended family or a working from home office.

There are 4 big bedrooms upstairs and more bedrooms and a third toilet downstairs giving you so many options for home business, a gym or teenagers retreat and don't forget we have a fantastic slow combustion fire for winter and ducted air conditioning so you can be comfy all year round.

## 71A KING ROAD, WILBERFORCE

DISCLAIMER DIMENSIONS ARE APPROXIMATE AND SHOULD BE USED AS A GUIDE THEY ARE NOT TO SCALE AND NO LIABILITY BE ACCEPTED