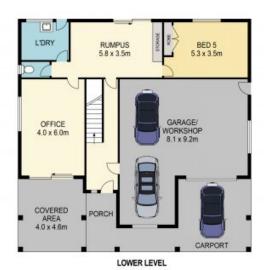

## Bigger is best

Set on a 1740 square metre parcel of land with a magnificent rural outlook this large family home is set up for the growing family who have teenage kids and lots of toys.

The home itself is a spacious two storey home that has enormous amounts of living space upstairs and down with the downstairs areas ideal for teenagers, extended family or a working from home office.

There are 4 big bedrooms upstairs and more bedrooms and a third toilet downstairs giving you so many options for home business, a gym or teenagers retreat and don't forget we have a fantastic slow combustion fire for winter and ducted air conditioning so you can be comfy all year round.

## 71A KING ROAD, WILBERFORCE

DISCLAIMER DIMENSIONS ARE APPROXIMATE AND SHOULD BE USED AS A GUIDE THEY ARE NOT TO SCALE AND NO LIABILITY BE ACCEPTED