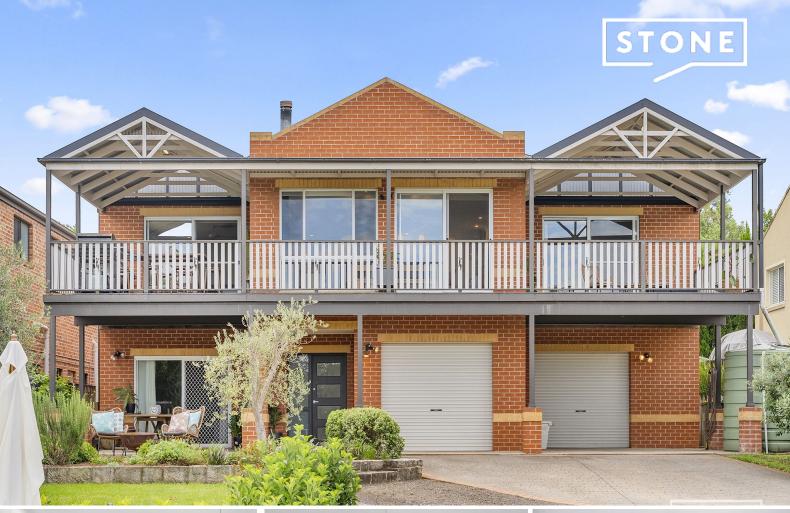

## Bigger is best

Set on a 1740 square metre parcel of land with a magnificent rural outlook this large family home is set up for the growing family who have teenage kids and lots of toys.

The home itself is a spacious two storey home that has enormous amounts of living space upstairs and down with the downstairs areas ideal for teenagers, extended family or a working from home office.

There are 4 big bedrooms upstairs and more bedrooms and a third toilet downstairs giving you so many options for home business, a gym or teenagers retreat and don't forget we have a fantastic slow combustion fire for winter and ducted air conditioning so you can be comfy all year round.