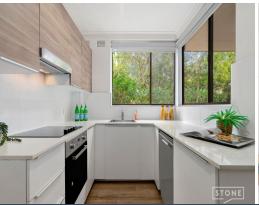

- Striking modern kitchen with stainless steel appliances, stone benchtops & tiled splashback
- Spacious & open plan lounge and dining area effortlessly connecting indoor and outdoor living
- Two light-filled bedrooms with built-in wardrobes
- Fully tiled main bathroom with freestanding bath, wall hung vanity and frameless shower screen
- The impressive courtyard features a massive deck and a leafy outlook, perfect for the entertainer
- Internal laundry + linen cupboard
- Covered car space and secure storage room