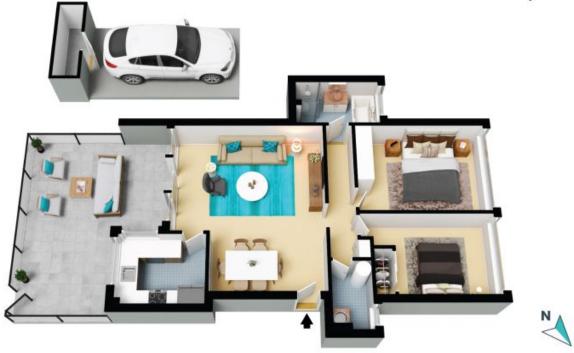

## 13/40-42 Khartoum Road Macquarie Park

The Foor pion is risd to scalar, measurements are indicative and in making. Deletin elements are with my peoplin. Plans althout in the indicative and indicative and in the indi

## 13/40-42 Khartoum Road Macquarie Park

The floor plan is not to scale; measurements are indicative and in metres. All features included in this 3D plan are for inspiration purposes only.

This is not an exact replica of the property or the position of exterior elements. Plans should not be relied on. Interested parties should make and rely on their own enquiries.