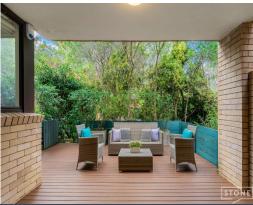

- Striking modern kitchen with stainless steel appliances, stone benchtops & tiled splashback
- Spacious & open plan lounge and dining area effortlessly connecting indoor and outdoor living
- Two light-filled bedrooms with built-in wardrobes
- Fully tiled main bathroom with freestanding bath, wall hung vanity and frameless shower screen
- The impressive courtyard features a massive deck and a leafy outlook, perfect for the entertainer
- Internal laundry + linen cupboard
- Covered car space and secure storage room