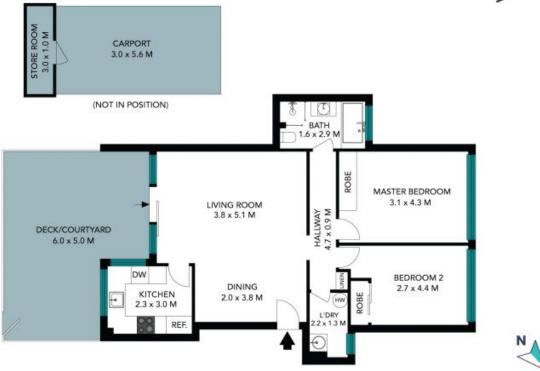

## 13/40-42 Khartoum Road Macquarie Park

The Foor pion is risd to scalar, measurements are indicative and in making. Deletin elements are with my peoplin. Plans althout in the indicative and indicative and in the indi

## 13/40-42 Khartoum Road Macquarie Park

The floor plan is not to scale; measurements are indicative and in metres. All features included in this 3D plan are for inspiration purposes only.

This is not an exact replica of the property or the position of exterior elements. Plans should not be relied on. Interested parties should make and rely on their own enquiries.