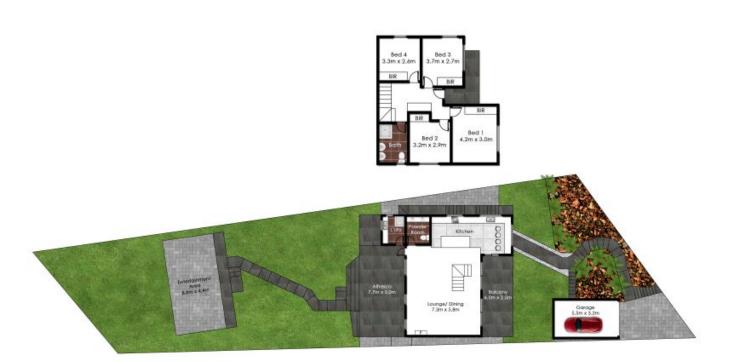

14 Carinya Road Picnic Point, NSW

4 🕮

2 🖽

## Experience an Exceptional Lifestyle with this Picturesque Retreat

- Meticulously designed and finished to the highest standards, ensuring a touch of luxury in every corner
- Nestled among the treetops, the home provides stunning views that will leave you in awe
- Featuring four spacious bedrooms, each equipped with built-in wardrobes for ample storage
- The contemporary shaker style kitchen is a true masterpiece, complete with a 900mm oven, integrated dishwasher, and an exceptional breakfast bar
- Hybrid timber flooring that adds warmth and elegance, complemented by custom lighting fixtures
- The bathrooms and laundry have been meticulously designed, boasting a level of sophistication
- Multiple alfresco areas and gardens with water views to provide the perfect setting for outdoor gatherings