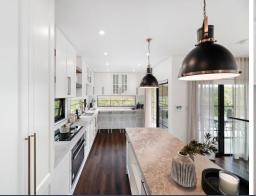

## Experience an Exceptional Lifestyle with this Picturesque Retreat

- Meticulously designed and finished to the highest standards, ensuring a touch of luxury in every corner
- Nestled among the treetops, the home provides stunning views that will leave you in awe
- Featuring four spacious bedrooms, each equipped with built-in wardrobes for ample storage
- The contemporary shaker style kitchen is a true masterpiece, complete with a 900mm oven, integrated dishwasher, and an exceptional breakfast bar
- Hybrid timber flooring that adds warmth and elegance, complemented by custom lighting fixtures
- The bathrooms and laundry have been meticulously designed, boasting a level of sophistication
- Multiple alfresco areas and gardens with water views to provide the perfect setting for outdoor gatherings