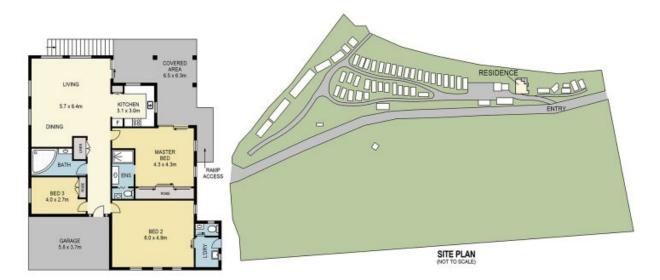

## Premier Caravan & Water Ski Park In Wisemans Ferry

Stone Real Estate Glenorie/Wisemans Ferry is proud to exclusively bring to the market Carinya Ski Ranch, a rare one-off opportunity to acquire one of the finest caravan parks on the Hawkesbury River in the popular Wisemans Ferry area. The entire opportunity consists of a large caravan park with long term residents (semi permanent), managers residence, fully equipped kiosk, cabins suitable for short term letting, camping sites, machinery sheds, boat storage garages and boat ramp.

Nestled alongside a sensational stretch of the Hawkesbury River on 27 acres, Carinya Ski Ranch is just moments from the township of Wisemans Ferry and an hour from Sydney CBD. Tightly held by the one family for thirty years, the property has been meticulously maintained to present it to the highest standard, with a wait list in place for people wanting a site in the park.