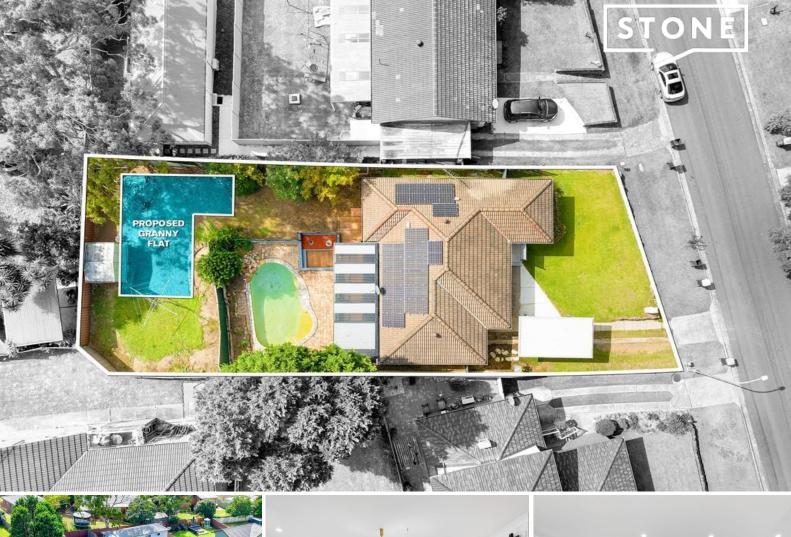

13 Poplar Crescent Bradbury, NSW

## CDC approved to build 3 bedroom granny flat

Convenience, potential and luxury

This immaculately presented residence is positioned on an impressive 727sqm block situated in a sought-after street in Bradbury. Offering comfortable living with plenty of room for the whole family, with open plan living and an amazing backyard for entertaining with a pool and decking area.

Key features:

- > Pool
- > Solar system
- > Storage shed

فصف

| Inspect: | Saturday, 11th May 2024 12:00 - 12:30 |
|----------|---------------------------------------|

2 ਵਿ

Price:

4

\$929,000 - \$1,019,000