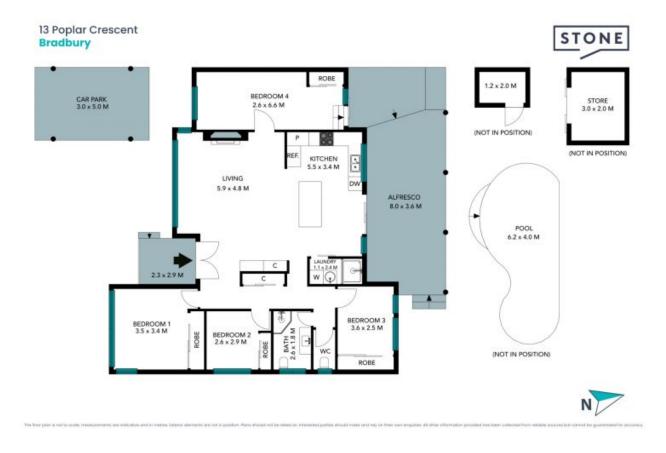

13 Poplar Crescent Bradbury, NSW

## CDC approved to build 3 bedroom granny flat

Convenience, potential and luxury

This immaculately presented residence is positioned on an impressive 727sqm block situated in a sought-after street in Bradbury. Offering comfortable living with plenty of room for the whole family, with open plan living and an amazing backyard for entertaining with a pool and decking area.

This home is light filled and spoilt with large open plan living that makes this ideal for families of all sizes or simply for someone who loves to entertain. Recently updated with renovations throughout the home with sleek floorboards throughout and feature lights in the living and kitchen.

Key features:

- > Pool
- > Solar system
- > Storage shed

فصف

| Inspect: | Saturday, 11th May 2024 12:00 - 12:30 |
|----------|---------------------------------------|

2 ਵਿ

Price:

4

\$929,000 - \$1,019,000

Andrew Diadyk 0422 164 657

Danyal Mushtaq 0479 178 429

13 Poplar Crescent Bradbury

The floor plan is not to scale; measurements are indicative and in metres. All features included in this 3D plan are for inspiration purposes only. This is not an exact replica of the property or the position of exterior elements. Plans should not be relied on. Interested parties should make and rely on their own enquiries.