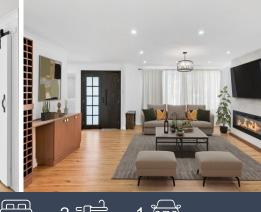

This home is light filled and spoilt with large open plan living that makes this ideal for families of all sizes or simply for someone who loves to entertain. Recently updated with renovations throughout the home with sleek floorboards throughout and feature lights in the living and kitchen.