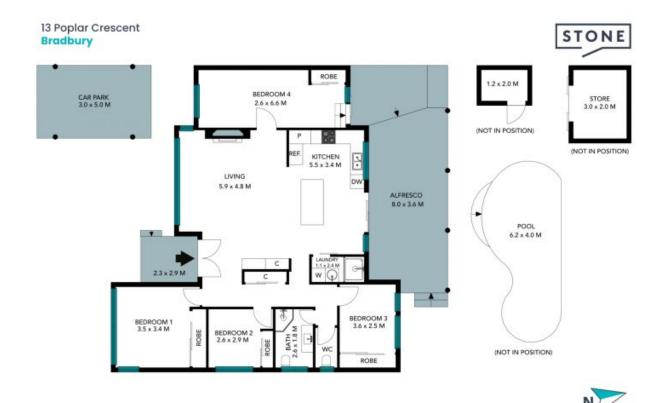

13 Poplar Crescent Bradbury, NSW

## 13 Poplar Crescent Bradbury

The floor plan is not to scale; measurements are indicative and in metres. All features included in this 3D plan are for inspiration purposes only.

This is not an exact replica of the property or the position of exterior elements. Plans should not be relied on. Interested parties should make and rely on their own enquiries.