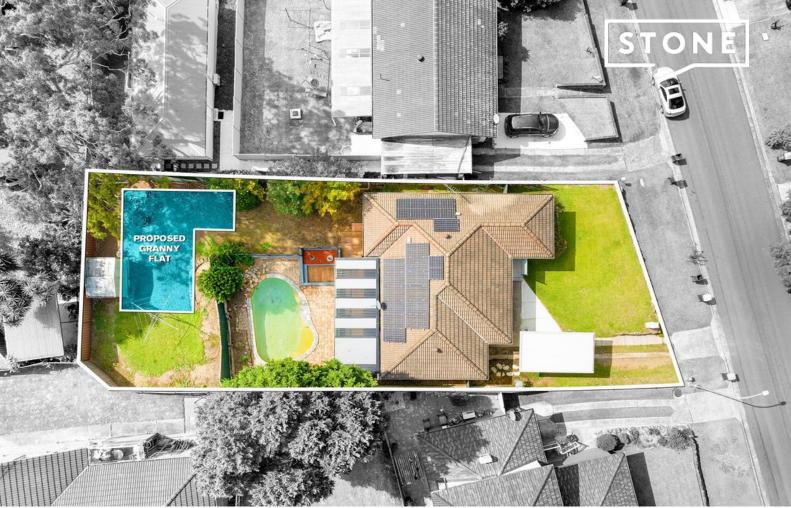

13 Poplar Crescent Bradbury, NSW

## CDC approved to build 3 bedroom granny flat

Convenience, potential and luxury

This immaculately presented residence is positioned on an impressive 727sqm block situated in a sought-after street in Bradbury. Offering comfortable living with plenty of room for the whole family, with open plan living and an amazing backyard for entertaining with a pool and decking area.

Key features:

- > Pool
- > Solar system
- > Storage shed

Price:

\$929,000 - \$1,019,000

Andrew Diadyk 0422 164 657

**Danyal Mushtaq** 0479 178 429

...