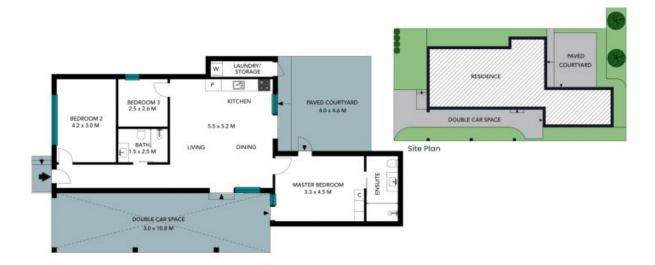

- Single-storey with open plan living opening onto a private outdoor courtyard
- Boasting three good-sized bedrooms, main with ensuite bathroom, high ceilings and separate laundry
- Superb first buy or downsizer with corner cafe, station + buses on the doorstep
- Walk to pub, Bowling club and IGA, parks, Russell Vale Public School and Bellambi Beach

Inspect: Saturday, 11th May 2024 10:00 - 10:30

**Price:** \$895,000

Angela Bolton 0437 220 021

The site plan and floor plan are not to scale; measurements are indicative and in metres. Bushes and trees are placed for illustration purposes. Plans should not be relied on. Interested parties should make and rely on their own enquiries. All other information provided has been collected from reliable sources but cannot be guaranteed for accuracy.