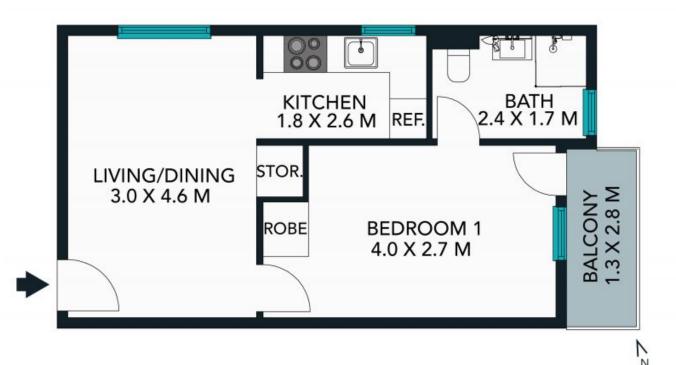

Price: Leased Available Date: 22/03/2024

Sarah Cass

TOTAL SQM ON TITLE: 45 SQM

affect relation to the trade representation and in matter for the continue of the relation and in matter for the continue of the relation of t

12A/5-9 Wheeler Parade, Dee Why

stonerealestate.com.au Produced by DIAKRIT

he foor plan is not to scale; measurements are indicative and in motive. All features included in this 3D plan are for implication purposes only. This is not an exact replica of the property or the position of extentor elements. Plans should not be relied on, intermeted parties should make and rely on their own empiries.