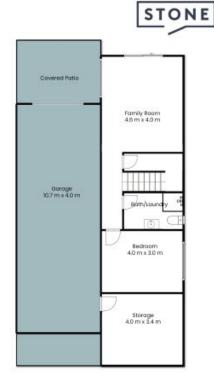

Stepping downstairs you will find a 2nd living space, with bedroom 4 connected. Great for guests, subletting, or family. There is an additional room downstairs, which can be used for storage or a study. Garaging can be found downstairs, providing internal access and space for 3 cars.

## 58 Park Street Cardiff

The site plan and floor plan are not to scale; measurements are indicative and in metres. Bushes and trees are placed for illustration purposes. Plans should not be relied on, interested parties should make and rely on their own enquiries, All other information provided has been collected from reliable sources but cannot be guaranteed for accuracy.