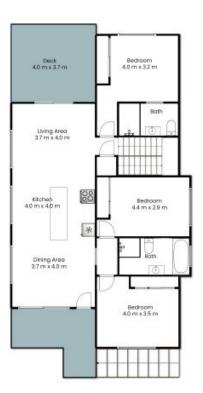

## Modern living with convenience

If you're looking for peaceful modern living while not sacrificing convenience, then look no further. Nestled into a low maintenance block, within convenient driving distance to everything you need, the home is perfect for those looking for both a quiet, and modern space to call home. Stepping inside the home you will be graced with modern open plan living complete with soaring raked ceilings, neutral tones, and combined living and kitchen. The living space flows seamlessly to an entertaining deck at the rear. The bedrooms and master bathroom can be found off the living space, smartly laid out with personal space in mind.

## 58 Park Street Cardiff

The site plan and floor plan are not to scale; measurements are indicative and in metres. Bushes and trees are placed for illustration purposes. Plans should not be relied on, interested parties should make and rely on their own enquiries, All other information provided has been collected from reliable sources but cannot be guaranteed for accuracy.