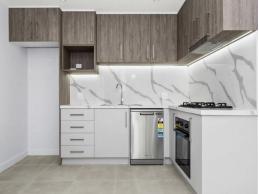

Features of the property include:

- Modern kitchen with stone benchtop & plenty of storage space.
- Combined living and dining space that has district views.
- Master bedroom with mirrored built-in robe.
- Split system air conditioning.