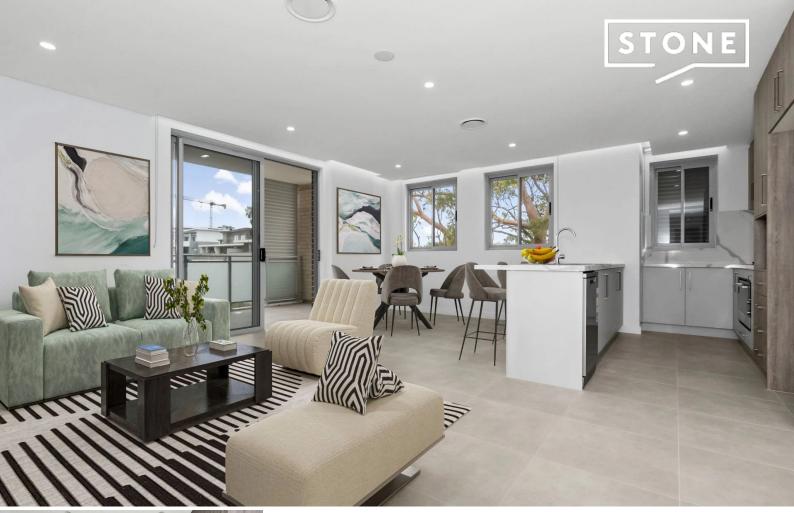

## Near-new apartment in a convenient location

\*Photos may not be an exact representation of the property.

Nestled at the peak of one of Asquith's most central and convenient locations, you will enjoy panoramic district views from most levels and the blocks desirable north/eastern orientation.

Features of the property include:

- Modern kitchen with stone benchtop & plenty of storage space.
- Combined living and dining space that has district views.
- Master bedroom with mirrored built-in robe.
- Split system air conditioning.