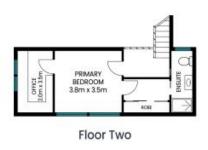

## 34 Phillip Street Shelly Beach

External Area: External Area: Garage Area: 147 sqm 56 sqm 33 sqm 236 sqm Floor One

PLEASE NOTE: These Floor and Site Plans have been generated for marketing purposes and are to be used as a guide only.

While all care is taken, no guarantee can be given in respect of accuracy, sizes and dimensions are approximate, actual may vary