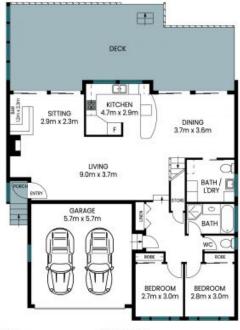

## 34 Phillip Street Shelly Beach

External Area: External Area: Garage Area: 147 sqm 56 sqm 33 sqm 236 sqm Floor One

PLEASE NOTE: These Floor and Site Plans have been generated for marketing purposes and are to be used as a guide only.

While all care is taken, no guarantee can be given in respect of accuracy, sizes and dimensions are approximate, actual may vary