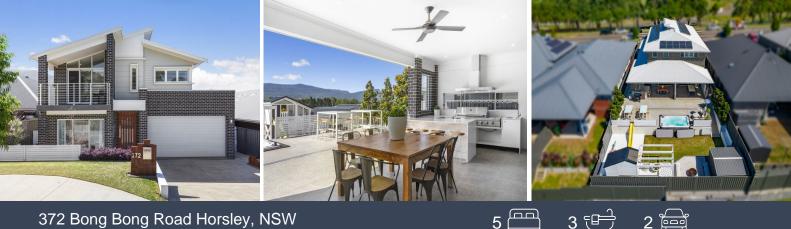

## Exquisite family entertainer with majestic views

Meticulously designed to create a life of luxury in a whisper-quiet enclave, this pristine family retreat combines a prized north to rear aspect with spectacular escarpment glimpses. With its bespoke finishes, expansive proportions and sunlit outdoor oasis, this is where the dream forever home becomes a reality. It's ideally placed within a short drive of public schools, Dapto Station and shops.

- A selection of light filled living spaces cater to formal and casual occasions
- Resort style entertainers' terrace with outdoor kitchen gazes out to swim spa
- Easycare backyard with cubby house, fire pit and shed, peaceful front courtyard
- Waterfall stone kitchen has quality 900mm appliances, spacious butler's pantry
- Five bedrooms with built-in robes, main has huge walk-in, dual vanity ensuite
- Two sparkling family bathrooms, freestanding bath, feature full height tiles
- Ducted air conditioning, calming front balcony overlooks farmland, solar power
- Stylish timber flooring, chic plantation shutters, ceiling fans, double garage