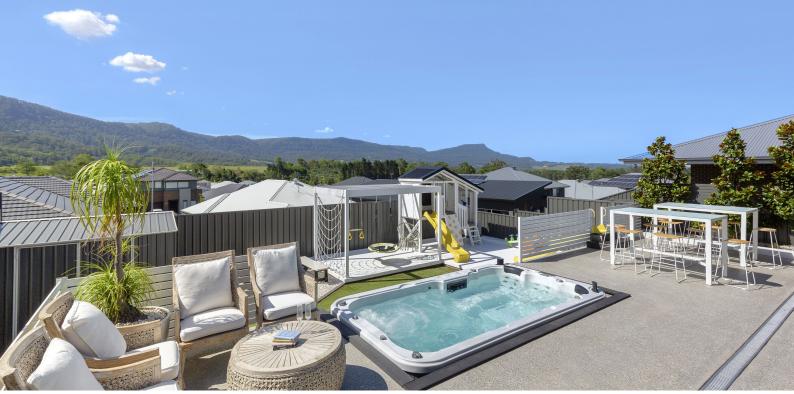

- A selection of light filled living spaces cater to formal and casual occasions
- Resort style entertainers' terrace with outdoor kitchen gazes out to swim spa
- Easycare backyard with cubby house, fire pit and shed, peaceful front courtyard
- Waterfall stone kitchen has quality 900mm appliances, spacious butler's pantry
- Five bedrooms with built-in robes, main has huge walk-in, dual vanity ensuite
- Two sparkling family bathrooms, freestanding bath, feature full height tiles
- Ducted air conditioning, calming front balcony overlooks farmland, solar power
- Stylish timber flooring, chic plantation shutters, ceiling fans, double garage