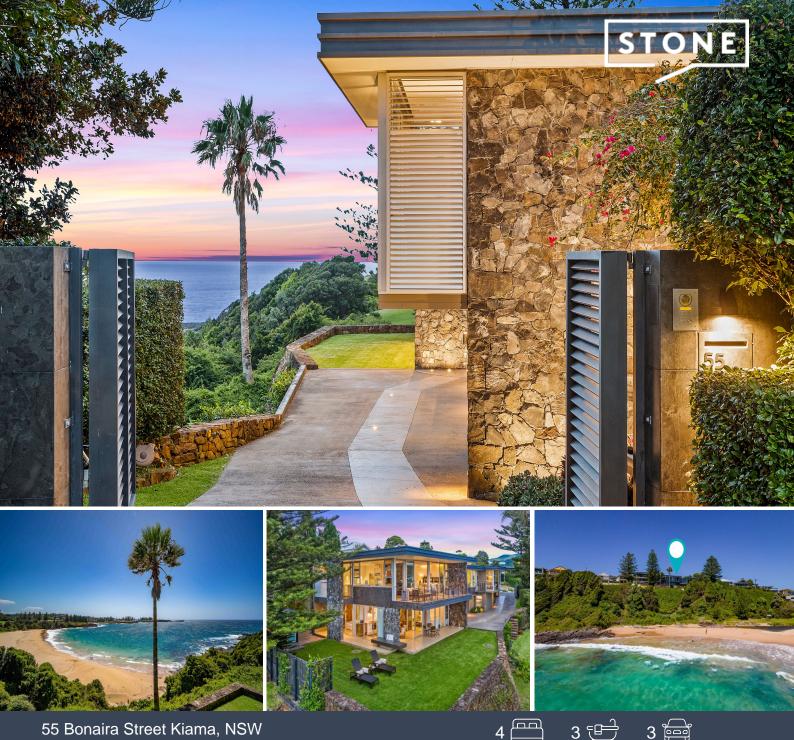

## **Private Beach House**

Quietly nestled amongst the greenery of the headland overlooking the stunning Kendalls Beach is Kiama's most amazing beach house. This incredible home is in a class of its own offering absolute privacy and is beautifully designed to blend into its natural landscape.

Nestled on a gentle headland, this home embraces the beauty of the gorgeous pristine beach below. Architecturally created by Lisa Papesch and designed to complement the seascape with simple lines, local stone and a timeless style accompanied by the owners' passion for relaxed yet sophisticated living.

## ...

The opulent master bedroom with full-length glass windows boasting ocean views unveils a private tranquil garden with stone walls, lush hedges and trickling water - a secret hideaway. ...

From this home you can witness the most beautiful sunrises over the water and experience the first light awakening, revealing the outline of the waves below and the hinterland in t...