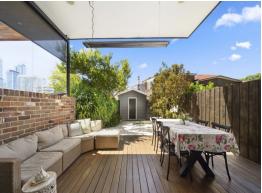

## Tick All the Boxes for Style, Charm & Convenience

A seamless fusion of classic character and contemporary design. This stylishly renovated full brick semi offers surprising space and easycare elegance to delight families, entertainers and downsizers. The generous 3 double-bedroom floorplan features light-filled entertaining flowing to landscaped courtgarden and studio. Soaring ceilings and original features are complemented by timber, stone and brick to create a warm and welcoming ambience where you'll feel right at home. Move straight in and enjoy the quiet charm of this leafy street just 10 minutes walk to shopping centres, cosmopolitan eateries, schools and rail.

- Bedrooms with built-ins & high ceilings, two with fireplaces
- Light-filled living/dining with Blackbutt floors & downlights
- Sleek stone gas kitchen with SS appliances & integrated fridge
- Covered deck & paved courtyard with Chatswood skyline views
- Luxurious fully-tiled bathrooms, main with bath, internal laundry
- Ducted air conditioning, attic storage, fenced front garden
- Front veranda, 5kw Solar panels