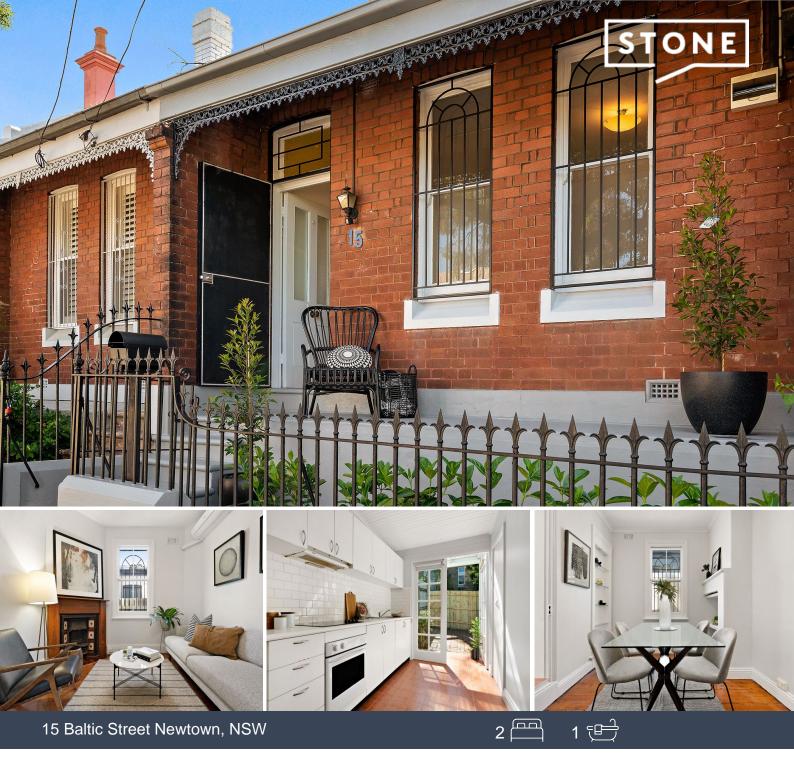

## A fresh and bright character home in the heart of Newtown

APPLICATIONS MUST BE SUBMITTED ONLINE AT www.realestate.com.au

 Price:
 Deposit taken

 Bond:
 \$3,400

 Available Date:
 01/03/2024

APPLICATIONS MUST BE SUBMITTED UNLINE AT www.realestate.com.au

Ideally positioned for enjoying the lifestyle, this fresh, bright and supremely easy-to-maintain brick home puts you in the right spot to get the most out of Newtown. It makes a great urban property as it is tastefully presented throughout with a practical single level layout, private outdoor area and loads of potential to add more value with a creative update in the future. This excellent street setting is enhanced by its desirable location that's within short walking distance to King Street dining, wine bars and shopping, plus cafes along Enmore Road.

- A classic vintage brick facade offers a great street presence
- High ceilings, original fireplaces and polished timber floors
- Two double bedrooms include one with a large built-in robe
- A generous layout with separate lounge and dining areas
- A private and sunny rear courtyard and sheltered patio
- Rear lane pedestrian access