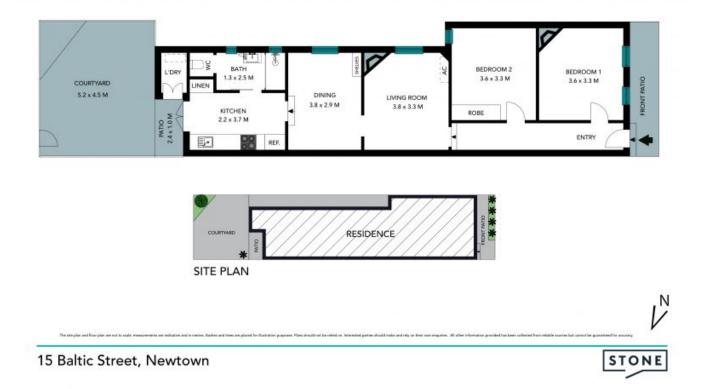

- A classic vintage brick facade offers a great street presence
- High ceilings, original fireplaces and polished timber floors
- Two double bedrooms include one with a large built-in robe
- A generous layout with separate lounge and dining areas
- A private and sunny rear courtyard and sheltered patio
- Rear lane pedestrian access