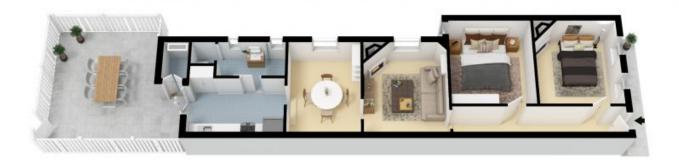

- A classic vintage brick facade offers a great street presence
- High ceilings, original fireplaces and polished timber floors
- Two double bedrooms include one with a large built-in robe
- A generous layout with separate lounge and dining areas
- A private and sunny rear courtyard and sheltered patio
- Rear lane pedestrian access