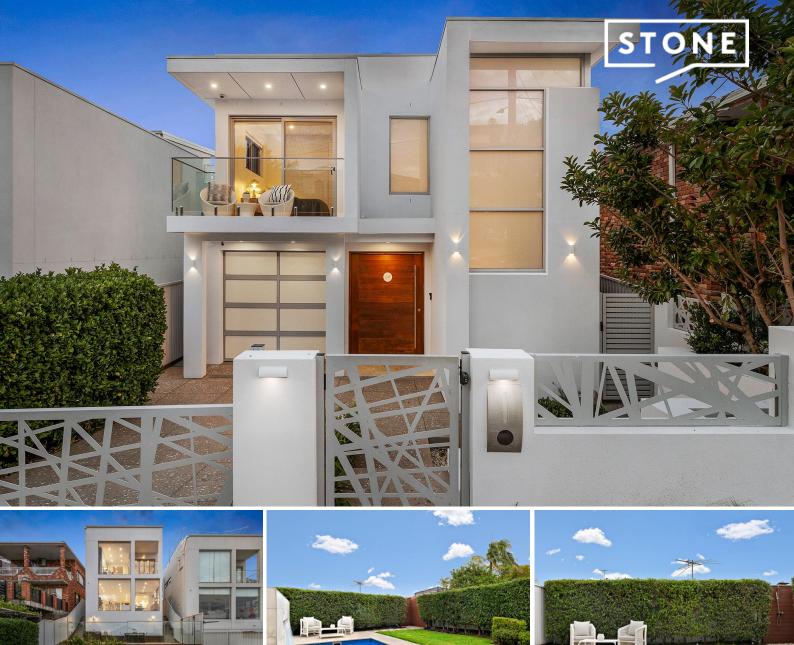

6A Waratah Street Arncliffe, NSW

## Near-new freestanding palace with commanding views

Breathtaking views crown this luxe contemporary palace, with each impressive level gazing across rooftops to the depths of Botany Bay.

A haven of crisp white angles, extensive glazing and heavenly natural light, this abode streams from sprawling open-plan living out to an entertainment terrace, lawn and gorgeous hedge-trimmed pool.

The opulence continues upstairs, between a sundrenched sitting room or office, four bedrooms and immense master suite complete with parents' retreat. Ascend one more level to a roof terrace, where the bird's eye views are truly majestic.

Solid brick and concrete slab freestanding residence across three levels, including a rooftop terrace

- Gun barrel views to the bay and Port Botany

Price:

SOLD | CONTACT AGENT

**Sam Abbas** 0406 750 075

**Tanios Azzi** 0412 772 369