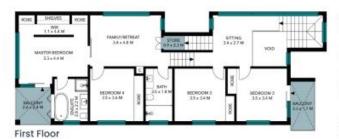

The opulence continues upstairs, between a sundrenched sitting room or office, four bedrooms and immense master suite complete with parents' retreat. Ascend one more level to a roof terrace, where the bird's eye views are truly majestic.

## 6A Waratah Street Arncliffe

First Floor

N

The floor plan is not to scale; measurements are indicative and in metres. All features included in this 3D plan are for inspiration purposes only.

This is not an exact replica of the property or the position of exterior elements. Plans should not be relied an. Interested parties should make and rely on their own enquiries.