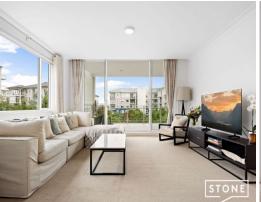

## Waterfront Spacious Two Bedrooms

Enjoy the lifestyle and luxury of this immaculate home, located just 100m from the foreshore. North facing filled with unstoppable nature light and equiped with 2 balconies, you have found your perfect apartment in one of Breakfast Point's most popular buildings, Sirius.

## Additional Features:

- Two large bedrooms with abundant nature light
- Double balcony design with 180? view
- Generous Miele gas kitchen with breakfast bar
- Stunning ensuite with separate bath & frameless glass shower
- Air-conditioning
- Secure basement car space and storage cage
- Access to the highly sought-after Harbour precinct pool in addition to the Country Club
- Located only minutes' walk from shops, ferry terminal, local parks the waterfront