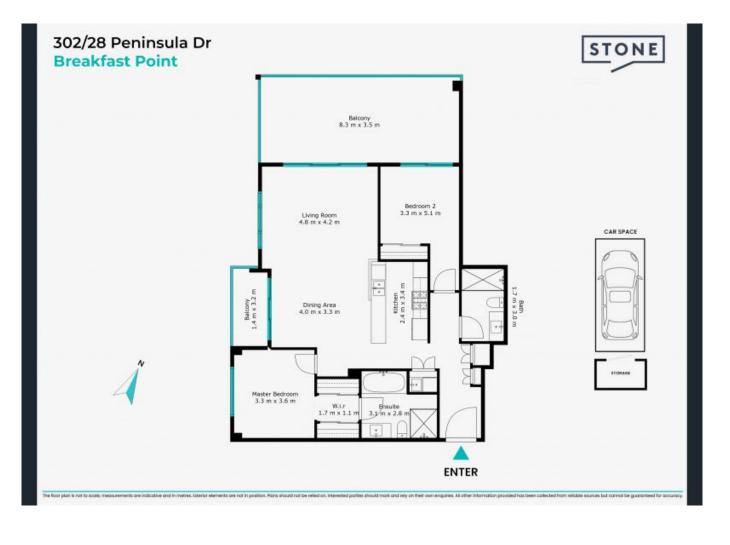

## Waterfront Spacious Two Bedrooms

Enjoy the lifestyle and luxury of this immaculate home, located just 100m from the foreshore. North facing filled with unstoppable nature light and equiped with 2 balconies, you have found your perfect apartment in one of Breakfast Point's most popular buildings, Sirius.

## Additional Features:

- Two large bedrooms with abundant nature light
- Double balcony design with 180? view
- Generous Miele gas kitchen with breakfast bar
- Stunning ensuite with separate bath & frameless glass shower
- Air-conditioning
- Secure basement car space and storage cage
- Access to the highly sought-after Harbour precinct pool in addition to the Country Club
- Located only minutes' walk from shops, ferry terminal, local parks the waterfront