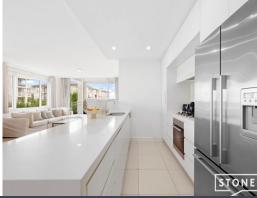

## Additional Features:

- Two large bedrooms with abundant nature light
- Double balcony design with 180? view
- Generous Miele gas kitchen with breakfast bar
- Stunning ensuite with separate bath & frameless glass shower
- Air-conditioning
- Secure basement car space and storage cage
- Access to the highly sought-after Harbour precinct pool in addition to the Country Club
- Located only minutes' walk from shops, ferry terminal, local parks the waterfront