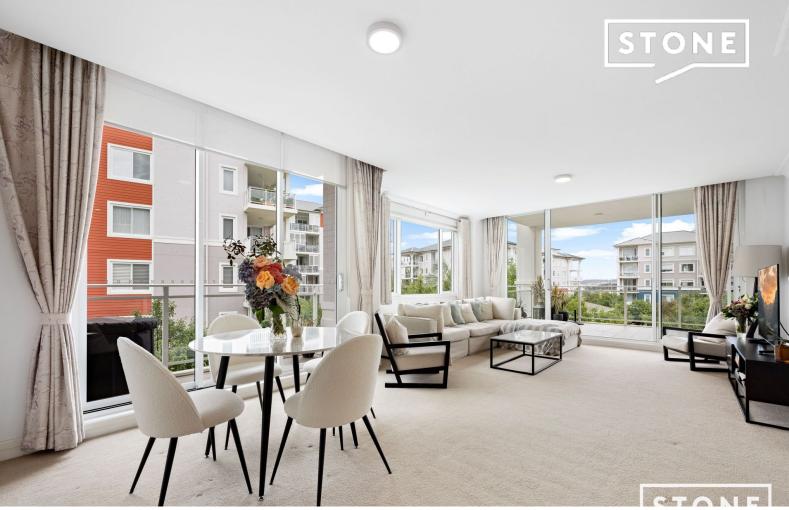

## Waterfront Spacious Two Bedrooms

Enjoy the lifestyle and luxury of this immaculate home, located just 100m from the foreshore. North facing filled with unstoppable nature light and equiped with 2 balconies, you have found your perfect apartment in one of Breakfast Point's most popular buildings, Sirius.

## Additional Features:

- Two large bedrooms with abundant nature light
- Double balcony design with 180? view
- Generous Miele gas kitchen with breakfast bar
- Stunning ensuite with separate bath & frameless glass shower
- Air-conditioning
- Secure basement car space and storage cage
- Access to the highly sought-after Harbour precinct pool in addition to the Country Club
- Located only minutes' walk from shops, ferry terminal, local parks the waterfront