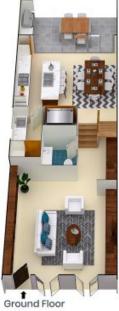

## 39 Westbourne Street Stanmore

Internal Living: 215sqm External Living: 12sqm Total Living Area: 227sqm

First Floor

The site plan and floor plan are not to scale; measurements are indicative and in metres. Bushes and trees are placed for illustration purposes. Plans should not be relied on. Interested parties should make and rely on their own enquiries. All other information provided has been collected from reliable sources but cannot be guaranteed for accuracy.

## Stanmore

First Floor

Ground Floor

Second Floor

The floor plan is not to scale; measurements are indicative and in metres, All features included in this 30 plan are for inspiration purposes only.

This is not an exact replica of the property or the position of exterior elements. Plans should not be relied on, interested parties should make and rely on their own enquiries.