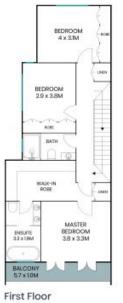

## 39 Westbourne Street Stanmore

Internal Living: 215sqm External Living: 12sqm Total Living Area: 227sqm

First Floor

The site plan and floor plan are not to scale; measurements are indicative and in metres. Bushes and trees are placed for illustration purposes. Plans should not be relied on. Interested parties should make and rely on their own enquiries. All other information provided has been collected from reliable sources but cannot be guaranteed for accuracy.

First Floor