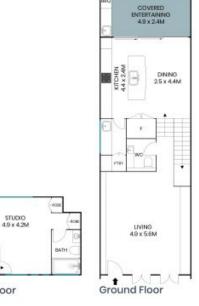

## 39 Westbourne Street Stanmore

Internal Living: 215sqm External Living: 12sqm Total Living Area: 227sqm

First Floor

The site plan and floor plan are not to scale; measurements are indicative and in metres. Bushes and trees are placed for illustration purposes. Plans should not be relied on. Interested parties should make and rely on their own enquiries. All other information provided has been collected from reliable sources but cannot be guaranteed for accuracy.

## Stanmore

First Floor

Ground Floor

Second Floor

The floor plan is not to scale; measurements are indicative and in metres, All features included in this 30 plan are for inspiration purposes only.

This is not an exact replica of the property or the position of exterior elements. Plans should not be relied on, interested parties should make and rely on their own enquiries.

First Floor