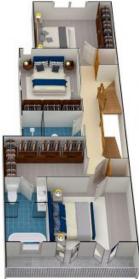

## 39 Westbourne Street Stanmore

Internal Living: 215sqm External Living: 12sqm Total Living Area: 227sqm

First Floor

The site plan and floor plan are not to scale; measurements are indicative and in metres. Bushes and trees are placed for illustration purposes. Plans should not be relied on. Interested parties should make and rely on their own enquiries. All other information provided has been collected from reliable sources but cannot be guaranteed for accuracy.

## Stanmore

First Floor

Ground Floor

Second Floor

The floor plan is not to scale; measurements are indicative and in metres, All features included in this 30 plan are for inspiration purposes only.

This is not an exact replica of the property or the position of exterior elements. Plans should not be relied on, interested parties should make and rely on their own enquiries.