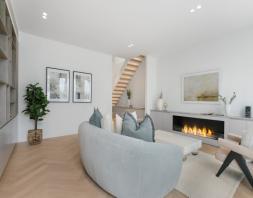

## Exemplary new duplex showcasing stunning design

Setting the standard for new duplex design, this beautifully crafted residence complements a wonderfully bright and airy atmosphere with bespoke contemporary flair. Elegant on-trend fixtures, a palette of natural finishes and high-end appointments combine to ensure effortless family living and entertaining. Stanmore's cafes and station are a stroll away, as is Leichhardt's vibrant Norton Street.

- Herringbone engineered timber floorboards, custom joinery and stone accents
- Sun washed living zone with EcoSmart fireplace, separate kitchen/dining space
- Banks of sliding glass connect to entertainers' terrace with barbecue kitchenette
- Sleek curved stone island kitchen boasts Smeg/Asko appliances, butlers' pantry
- Four oversized bedrooms with streamlined robes, versatile studio above garage
- Primary bedroom has walk-in robe, classy full ensuite with reeded glass screens
- Terrazzo tiling to bathrooms, marble guest powder room, ducted air conditioning
- Rear lane access to double garage, with office/bedroom and ensuite above.