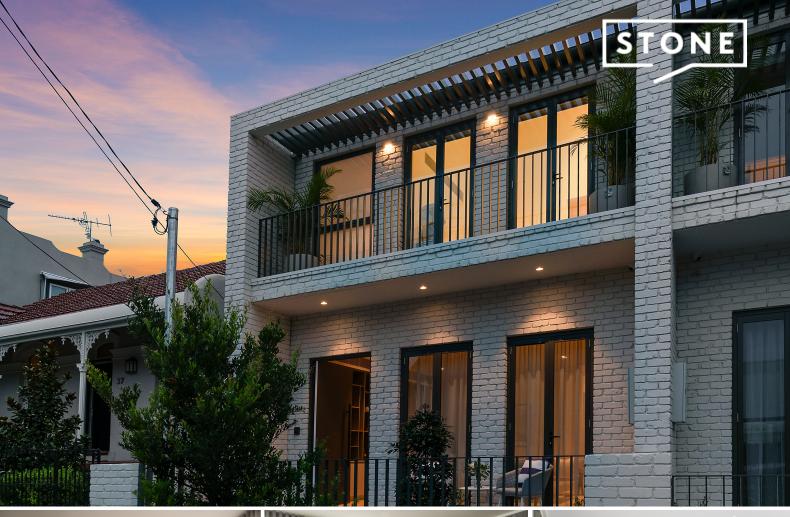

39 Westbourne Street Stanmore, NSW

Contact Agent

## Exemplary new duplex showcasing stunning design

Setting the standard for new duplex design, this beautifully crafted residence complements a wonderfully bright and airy atmosphere with bespoke contemporary flair. Elegant on-trend fixtures, a palette of natural finishes and high-end appointments combine to ensure effortless family living and entertaining. Stanmore's cafes and station are a stroll away, as is Leichhardt's vibrant Norton Street.

- Herringbone engineered timber floorboards, custom joinery and stone accents
- Sun washed living zone with EcoSmart fireplace, separate kitchen/dining space
- Banks of sliding glass connect to entertainers' terrace with barbecue kitchenette
- Sleek curved stone island kitchen boasts Smeg/Asko appliances, butlers' pantry
- Four oversized bedrooms with streamlined robes, versatile studio above garage
- Primary bedroom has walk-in robe, classy full ensuite with reeded glass screens
- Terrazzo tiling to bathrooms, marble guest powder room, ducted air conditioning
- Rear lane access to double garage, with office/bedroom and ensuite above.