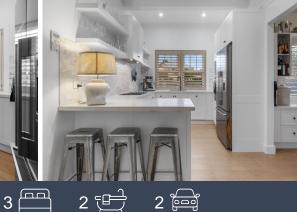

## Timeless Gem, Modern Luxuries

Welcome to this spacious and beautifully maintained single-level home, exuding all the charm and character of its 1920s heritage, while seamlessly blending in modern updates and luxuries. From the moment you step inside, you'll be captivated by the character features throughout, including pressed metal ceilings, oak floorboards, plantation shutters, sunny and light-filled living spaces and a slow combustion fireplace. The versatile floor plan offers 2-3 bedrooms, with the master boasting a brand new luxurious ensuite featuring a freestanding tub and custom vanity.