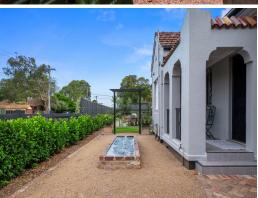

## Timeless Gem, Modern Luxuries

Welcome to this spacious and beautifully maintained single-level home, exuding all the charm and character of its 1920s heritage, while seamlessly blending in modern updates and luxuries. From the moment you step inside, you'll be captivated by the character features throughout, including pressed metal ceilings, oak floorboards, plantation shutters, sunny and light-filled living spaces and a slow combustion fireplace. The versatile floor plan offers 2-3 bedrooms, with the master boasting a brand new luxurious ensuite featuring a freestanding tub and custom vanity.