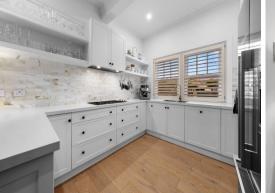

## Timeless Gem, Modern Luxuries

Welcome to this spacious and beautifully maintained single-level home, exuding all the charm and character of its 1920s heritage, while seamlessly blending in modern updates and luxuries. From the moment you step inside, you'll be captivated by the character features throughout, including pressed metal ceilings, oak floorboards, plantation shutters, sunny and light-filled living spaces and a slow combustion fireplace. The versatile floor plan offers 2-3 bedrooms, with the master boasting a brand new luxurious ensuite featuring a freestanding tub and custom vanity.