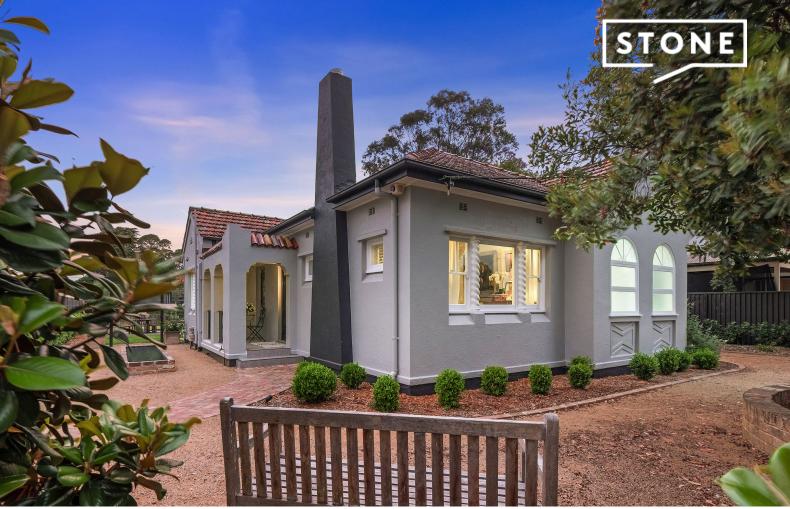

## Timeless Gem, Modern Luxuries

Welcome to this spacious and beautifully maintained single-level home, exuding all the charm and character of its 1920s heritage, while seamlessly blending in modern updates and luxuries. From the moment you step inside, you'll be captivated by the character features throughout, including pressed metal ceilings, oak floorboards, plantation shutters, sunny and light-filled living spaces and a slow combustion fireplace. The versatile floor plan offers 2-3 bedrooms, with the master boasting a brand new luxurious ensuite featuring a freestanding tub and custom vanity.