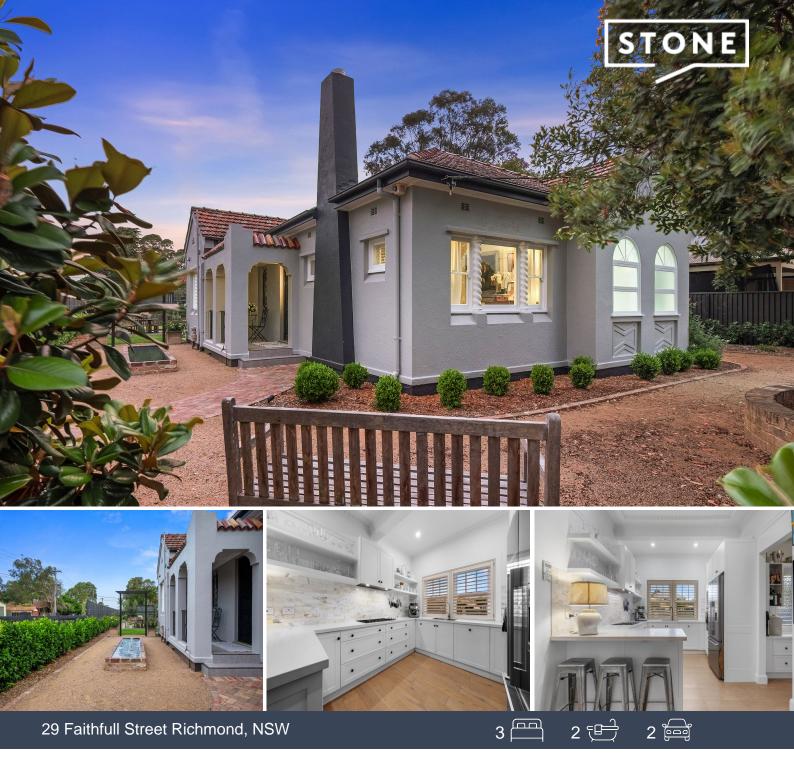

## Timeless Gem, Modern Luxuries

Welcome to this spacious and beautifully maintained single-level home, exuding all the charm and character of its 1920s heritage, while seamlessly blending in modern updates and luxuries. From the moment you step inside, you'll be captivated by the character features throughout, including pressed metal ceilings, oak floorboards, plantation shutters, sunny and light-filled living spaces and a slow combustion fireplace. The versatile floor plan offers 2-3 bedrooms, with the master boasting a brand new luxurious ensuite featuring a freestanding tub and custom vanity.