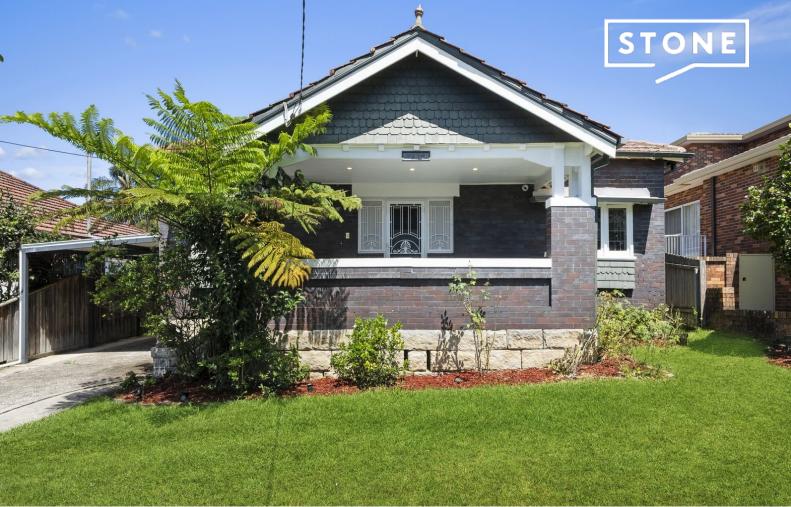

## Solid brick home on level 645sqm. block - Walk to Chatswood

Nestled within the tranquillity of a serene, tree-lined street in a highly sought-after suburb, this family residence stands proudly on a spacious 645sqm level block with rear laneway access. The double-brick Californian Bungalow seamlessly blends original period charm with contemporary upgrades. Its timeless appeal is evident from the classic front porch and well-maintained garden, shielded by tall hedging for privacy.