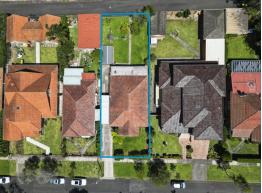

## Solid brick home on level 645sqm. block - Walk to Chatswood

Nestled within the tranquillity of a serene, tree-lined street in a highly sought-after suburb, this family residence stands proudly on a spacious 645sqm level block with rear laneway access. The double-brick Californian Bungalow seamlessly blends original period charm with contemporary upgrades. Its timeless appeal is evident from the classic front porch and well-maintained garden, shielded by tall hedging for privacy.