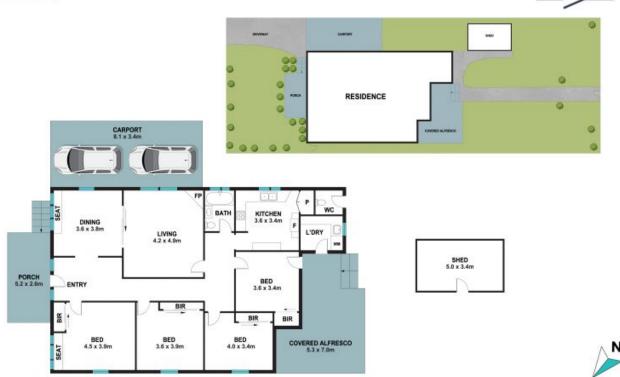

12 Dowel Street Chatswood, NSW

4 📇

1 閏

3 [600]

## Solid brick home on level 645sqm. block - Walk to Chatswood

Nestled within the tranquillity of a serene, tree-lined street in a highly sought-after suburb, this family residence stands proudly on a spacious 645sqm level block with rear laneway access. The double-brick Californian Bungalow seamlessly blends original period charm with contemporary upgrades. Its timeless appeal is evident from the classic front porch and well-maintained garden, shielded by tall hedging for privacy.

...

- Solid brick home on level 645sqm
- Parking for 4 cars, rear lane access
- Gas cooking and heating
- Split system air conditioning
- Prestigious location, where convenience is paramount
- Easy access Chatswood Chase and Chatswood Place.

Inspect:

Saturday, 11th May 2024 11:00 - 11:30

Price:

Contact Agent

**Jimmy Psaltis** 0411 129 221

Alex Andonian
0432 018 535

The floor plan is not to scale, measurements are indicative and in metres. Esterior elements are not in position. Plans aboutd not be relied on interested person should make and rely on their own equivies. All other information provided has been colocided from reliable sources but cannot be guaranteed for accuracy.