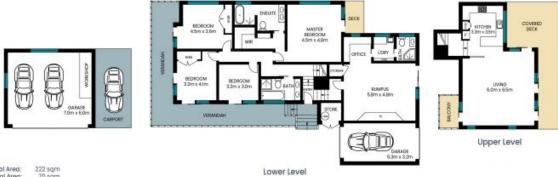

## 130 Geoffrey Road Chittaway Point

Site Plan

Internal Area: 222 sqm External Area: 70 sqm Garages Area: 61 sqm Total Area: 353 sqm

PLEASE NOTE: These Floor and Site Plans have been generated for marketing purposes and are to be used as a guide only.

While all care is taken, no guarantee can be given in respect of accuracy, sizes and dimensions are approximate, actual may vary.