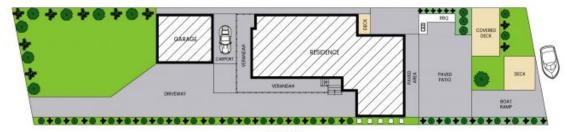

## 130 Geoffrey Road Chittaway Point

Site Plan

Internal Area: 222 sqm External Area: 70 sqm Garages Area: 61 sqm Total Area: 353 sqm

PLEASE NOTE: These Floor and Site Plans have been generated for marketing purposes and are to be used as a guide only.

While all care is taken, no guarantee can be given in respect of accuracy, sizes and dimensions are approximate, actual may vary.