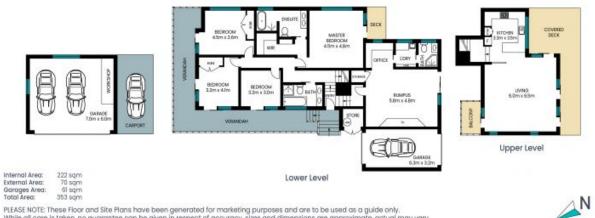

This stunning family home boasts four bedrooms, three bathrooms, complemented by multiple living zones across both levels. The open-plan kitchen and dining area exude elegance and charm. The luxurious master bedroom features a full ensuite, thoughtfully-designed walk-in robe, and a private deck overlooking the water, offering a serene retreat.

## 130 Geoffrey Road Chittaway Point

STONE

PLEASE NOTE: These Floor and Site Plans have been generated for marketing purposes and are to be used as a guide only. While all care is taken, no guarantee can be given in respect of accuracy, sizes and dimensions are approximate, actual may vary.