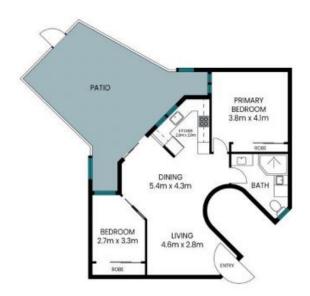

## 124/15 Lorraine Avenue Berkeley Vale

Internal Area: 66 sqn External Area: 35 sqn Total Area: 101 sqn

PLEASE NOTE: These Floor and Site Plans have been generated for marketing purposes and are to be used as a guide only. While all care is taken, no guarantee can be given in respect of accuracy, sizes and dimensions are approximate, actual may vary.