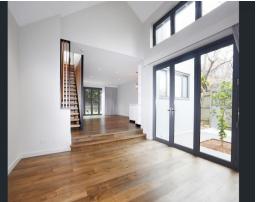

## Features Include:

- \* High cathedral ceilings in the living area leading out to private and sunny courtyard.
- \* The house has been designed to take advantage of natural light creating a grand and modern home on the inside while maintaining the character of a period home from the outside.
- \* Quality finishes and design features throughout.
- \* Large modern kitchen with white stone benchtops, butler's pantry and modern appliances.
- \* Open plan living and dining areas with floorboards and lots of natural light
- \* Master bedroom privately located on the second level featuring a large modern built in wardrobe and sophisticated ensuite bathroom with heated flooring.
- \* Large second bedroom with walk-through wardrobe and modern ensuite bathroom.
- \* Ducted air conditioning