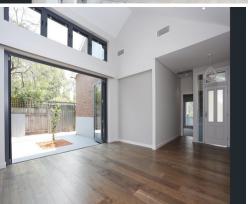

## Features Include:

- \* High cathedral ceilings in the living area leading out to private and sunny courtyard.
- \* The house has been designed to take advantage of natural light creating a grand and modern home on the inside while maintaining the character of a period home from the outside.
- \* Quality finishes and design features throughout.
- \* Large modern kitchen with white stone benchtops, butler's pantry and modern appliances.
- \* Open plan living and dining areas with floorboards and lots of natural light
- \* Master bedroom privately located on the second level featuring a large modern built in wardrobe and sophisticated ensuite bathroom with heated flooring.
- \* Large second bedroom with walk-through wardrobe and modern ensuite bathroom.
- \* Ducted air conditioning