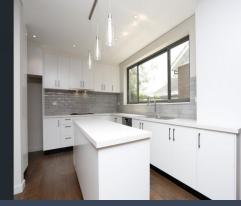

## Features Include:

- \* High cathedral ceilings in the living area leading out to private and sunny courtyard.
- \* The house has been designed to take advantage of natural light creating a grand and modern home on the inside while maintaining the character of a period home from the outside.
- \* Quality finishes and design features throughout.
- \* Large modern kitchen with white stone benchtops, butler's pantry and modern appliances.
- \* Open plan living and dining areas with floorboards and lots of natural light
- \* Master bedroom privately located on the second level featuring a large modern built in wardrobe and sophisticated ensuite bathroom with heated flooring.
- \* Large second bedroom with walk-through wardrobe and modern ensuite bathroom.
- \* Ducted air conditioning