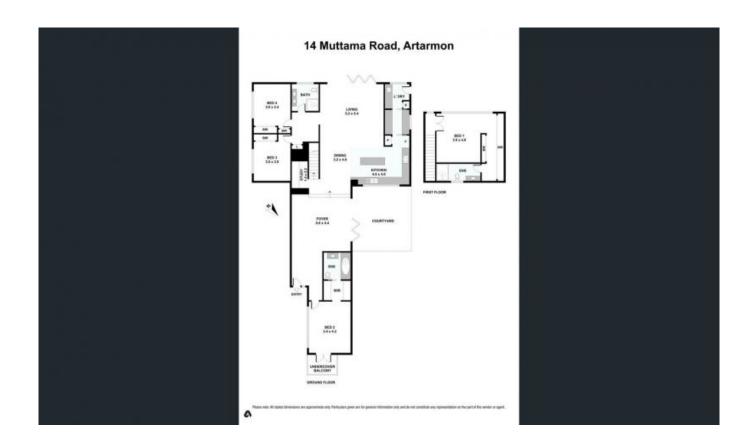

14 Muttama Road Artarmon, NSW

4 🕮

2 🕮

## MODERN ARCHITECTURALLY DESIGNED HOME IN A FANTASTIC LOCATION.

This fantastic & modern architecturally designed home is a rare and amazing rental opportunity.

## Features Include:

- \* High cathedral ceilings in the living area leading out to private and sunny courtyard.
- \* The house has been designed to take advantage of natural light creating a grand and modern home on the inside while maintaining the character of a period home from the outside.
- \* Quality finishes and design features throughout.
- \* Large modern kitchen with white stone benchtops, butler's pantry and modern appliances.
- \* Open plan living and dining areas with floorboards and lots of natural light
- \* Master bedroom privately located on the second level featuring a large modern built in wardrobe and sophisticated ensuite bathroom with heated flooring.
- \* Large second bedroom with walk-through wardrobe and modern ensuite bathroom.
- \* Ducted air conditioning