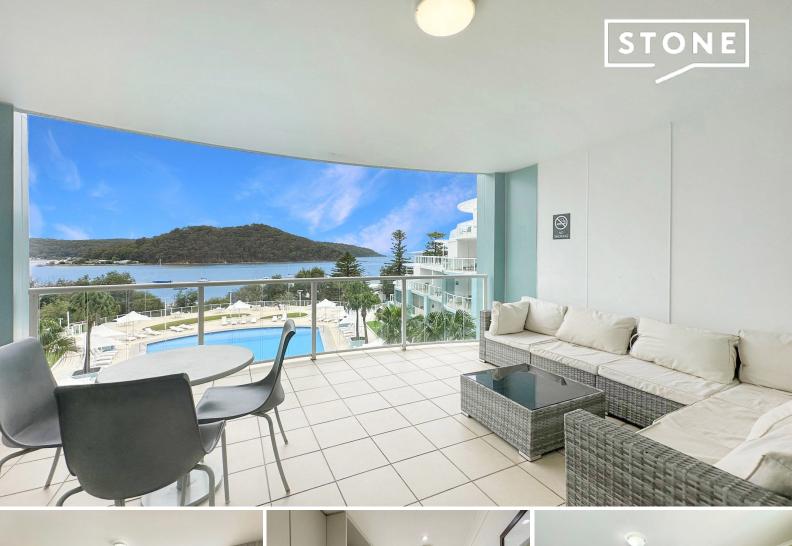

## Ocean view apartment

Located right in the heart of Ettalong Beach is this fully furnished one bedroom apartment. With panoramic water views and overlooking the sparkling resort swimming pool this is the ideal lifestyle investment.

Enjoy luxury resort living with a spacious living and dining area opening out to a large balcony. Surrounded by cafes, restaurants, beaches and with the Palm Beach ferry right at your door, this apartment has it all!

- Premium apartment boasting magnificent water views
- One bedroom with built-in robe
- Bathroom with corner spa bath
- Split system air conditioning
- Spacious living and dining area
- Large balcony overlooking the pool & Ettalong foreshore
- Internal laundry with washing machine and dryer
- Secure underground parking