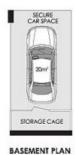

Level 1 offers generous living and dining with reserve cycle air-conditioning unit Huge terrace, ideal for al fresco living & entertaining Modern kitchen with dishwasher Guest toilet

Level 2 accommodates a king sized bedroom with extra space for study Bathroom with separate bath and shower Large internal laundry with dryer Security parking with storage cage

## ENTRY LEVEL FLOOR PLAN

APARIMENT R.OOR AREA = 68m² approx. (INCLUDING BALCONY) BASEMENT AREA = 20m² opprox. TOTAL AREA ON TITLE = 88m² opprox.

Dacksimer: Notice is given that all dimensions, discriptions, and details are provided in good faith and are believed to be cornect. Whilst all care has been taken in the proparation of the information contained herein no warning is offered or implied. Interested parties should therefore rety on their own