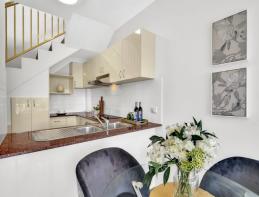

Level 1 offers generous living and dining with reserve cycle air-conditioning unit Huge terrace, ideal for al fresco living & entertaining Modern kitchen with dishwasher Guest toilet

Level 2 accommodates a king sized bedroom with extra space for study Bathroom with separate bath and shower Large internal laundry with dryer Security parking with storage cage