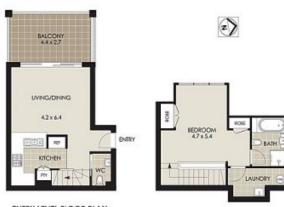

Level 1 offers generous living and dining with reserve cycle air-conditioning unit Huge terrace, ideal for al fresco living & entertaining Modern kitchen with dishwasher Guest toilet

Level 2 accommodates a king sized bedroom with extra space for study Bathroom with separate bath and shower Large internal laundry with dryer Security parking with storage cage

## ENTRY LEVEL FLOOR PLAN

APARIMENT R.OOR AREA = 68m² approx. (INCLUDING BALCONY) BASEMENT AREA = 20m² opprox. TOTAL AREA ON TITLE = 88m² opprox.

Dacksimer: Notice is given that all dimensions, discriptions, and details are provided in good faith and are believed to be cornect. Whilst all care has been taken in the proparation of the information contained herein no warning is offered or implied. Interested parties should therefore rety on their own