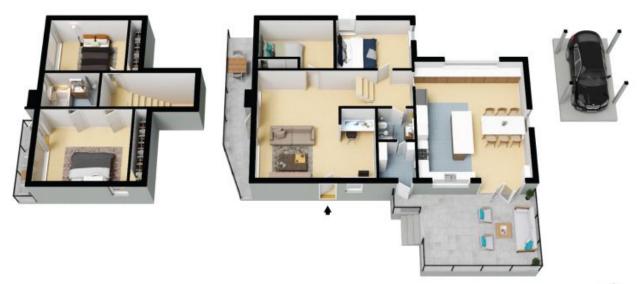

## 

The site plan and floor plan are not to scale; measurements are indicative and in metres. Bushes and trees are placed for illustration purposes. Plans should not be relied on. Interested parties should make and rely on their own enquiries. All other information provided has been collected from reliable sources but cannot be guaranteed for accuracy.

## 28 Goondari Rd Allambie Heights

Internal Living: 146 sqm External Living: 40 sqm Total Living Area: 186 sqm

The floor plan is not to scale; measurements are indicative and in metres. All features included in this 3D plan are for inspiration purposes only.

This is not an exact replica of the property or the position of exterior elements. Plans should not be relied an. Interested parties should make and rely on their own enquiries.