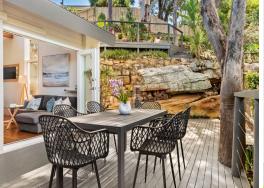

## Relaxed living in a tranquil family-friendly setting

The perfect choice for growing families, this light and bright home is built in the unmistakable style of 60s/70s architects Pettit and Sevitt. This style of home introduced the enduring concept of open-plan living, still the go-to design for contemporary Australian family homes. Featuring all the hallmarks of this ground-breaking style including lots of natural light, a split-level design to efficiently optimise space, indoor/outdoor connectivity and sympathy with the surrounding landscape, this lovely home offers easy living in a sought-after leafy pocket of family-friendly Allambie Heights.

- Open concept living/dining/kitchen with raked ceiling, exposed timber beams and opening out onto entertaining deck and level lawn
- Contemporary gas kitchen with centre island, stone benchtop and Bosch dishwasher
- Second deck with level grassed area and elevated leafy district views
- Master bedroom with sliding doors to private balcony, built-in robes and ensuite with separate bath and shower
- Second living area/family room downstairs plus built-in study nook
- Single carport plus driveway parking
- Tranquil location that offers close proximity to schools, Allambie village shopping and