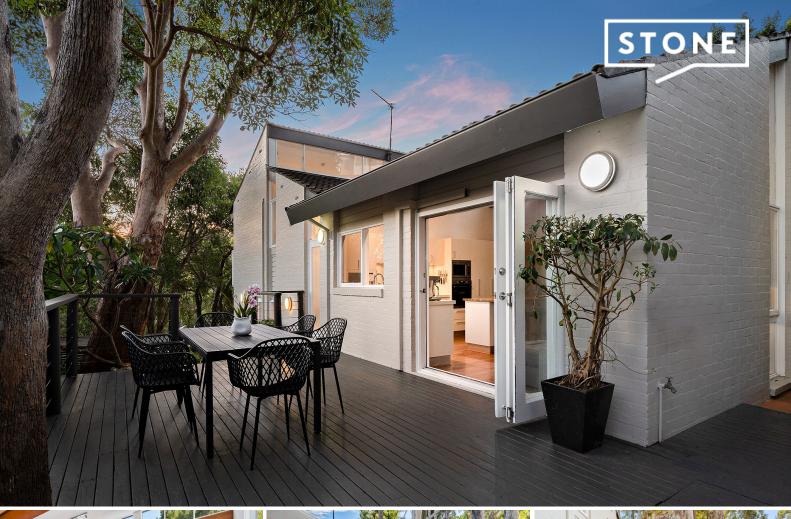

## Relaxed living in a tranquil family-friendly setting

The perfect choice for growing families, this light and bright home is built in the unmistakable style of 60s/70s architects Pettit and Sevitt. This style of home introduced the enduring concept of open-plan living, still the go-to design for contemporary Australian family homes. Featuring all the hallmarks of this ground-breaking style including lots of natural light, a split-level design to efficiently optimise space, indoor/outdoor connectivity and sympathy with the surrounding landscape, this lovely home offers easy living in a sought-after leafy pocket of family-friendly Allambie Heights.

- Open concept living/dining/kitchen with raked ceiling, exposed timber beams and opening out onto entertaining deck and level lawn
- Contemporary gas kitchen with centre island, stone benchtop and Bosch dishwasher
- Second deck with level grassed area and elevated leafy district views
- Master bedroom with sliding doors to private balcony, built-in robes and ensuite with separate bath and shower
- Second living area/family room downstairs plus built-in study nook
- Single carport plus driveway parking
- Tranquil location that offers close proximity to schools, Allambie village shopping and