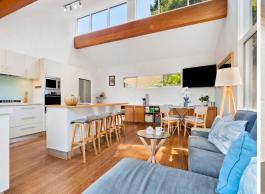

## Relaxed living in a tranquil family-friendly setting

The perfect choice for growing families, this light and bright home is built in the unmistakable style of 60s/70s architects Pettit and Sevitt. This style of home introduced the enduring concept of open-plan living, still the go-to design for contemporary Australian family homes. Featuring all the hallmarks of this ground-breaking style including lots of natural light, a split-level design to efficiently optimise space, indoor/outdoor connectivity and sympathy with the surrounding landscape, this lovely home offers easy living in a sought-after leafy pocket of family-friendly Allambie Heights.

- Open concept living/dining/kitchen with raked ceiling, exposed timber beams and opening out onto entertaining deck and level lawn
- Contemporary gas kitchen with centre island, stone benchtop and Bosch dishwasher
- Second deck with level grassed area and elevated leafy district views
- Master bedroom with sliding doors to private balcony, built-in robes and ensuite with separate bath and shower
- Second living area/family room downstairs plus built-in study nook
- Single carport plus driveway parking
- Tranquil location that offers close proximity to schools, Allambie village shopping and