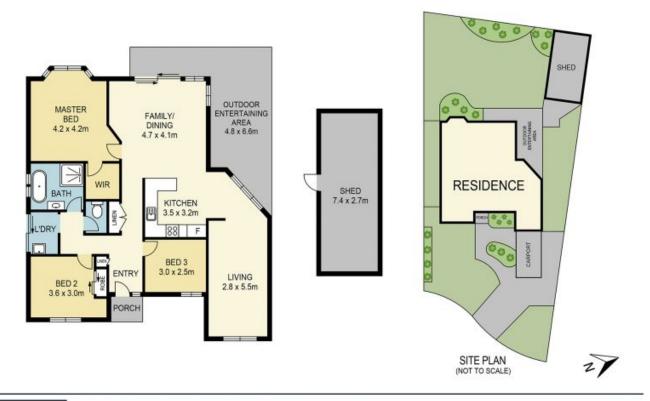

## Affordable Value

Positioned in a quiet cul de sac in the centre of Bligh Park sits this beautifully presented 3 bedroom family home on a generous 546 square metre parcel of land..

With renovations completed 5 years ago you will be impressed with the two large living areas and the sleek design and modern finishes throughout the home. a new ducted air-conditioning was installed only two years ago.

The kitchen has been upgraded and redesigned to make maximum use of the natural light and the bathroom is sophisticated and well thought out.

The Master bedroom is positioned at the back of the home which is a current design trend and you have a large walk in robe and bay windows looking out over the picturesque garden.