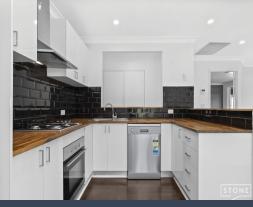

The kitchen has been upgraded and redesigned to make maximum use of the natural light and the bathroom is sophisticated and well thought out.

The Master bedroom is positioned at the back of the home which is a current design trend and you have a large walk in robe and bay windows looking out over the picturesque garden.