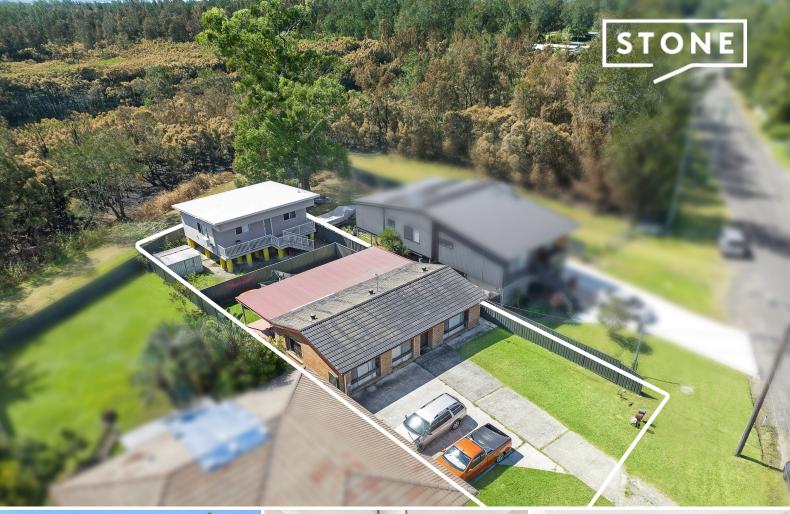

189 Geoffrey Road Chittaway Point, NSW

5 🕮

Price:

2 5世

\$1,050,000

## 189 Geoffrey Road Chittaway Point

Main House

Floor 1 Internal Area: 78 sqm External Area: 61 sqm Floor 2 Internal Area: 57 sqm External Area: 13 sqm Total Area: 209 sqm

PLEASE NOTE: These Floor and Site Plans have been generated for marketing purposes and are to be used as a guide only.