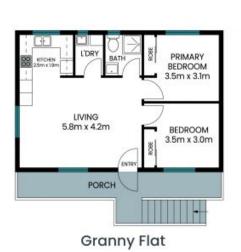

## 189 Geoffrey Road Chittaway Point

Main House

Floor 1 Internal Area: 78 sqm External Area: 61 sqm Floor 2 Internal Area: 57 sqm External Area: 13 sqm Total Area: 209 sqm

PLEASE NOTE: These Floor and Site Plans have been generated for marketing purposes and are to be used as a guide only.

While all care is taken, no guarantee can be given in respect of accuracy, sizes and dimensions are approximate, actual may vary