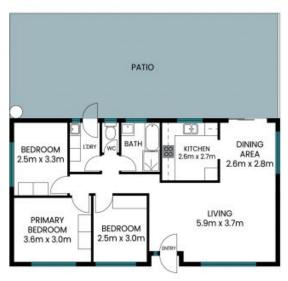

## 189 Geoffrey Road Chittaway Point

Main House

Floor 1 Internal Area: 78 sqm External Area: 61 sqm Floor 2 Internal Area: 57 sqm External Area: 13 sqm Total Area: 209 sqm

PLEASE NOTE: These Floor and Site Plans have been generated for marketing purposes and are to be used as a guide only.

While all care is taken, no guarantee can be given in respect of accuracy, sizes and dimensions are approximate, actual may vary