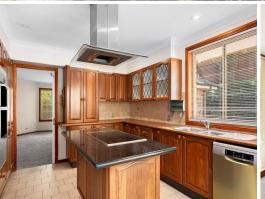

- Formal living and dining areas, plus separate study, two fireplaces, bar
- Spacious kitchen with ample cupboard space including pantry, stone and timber benchtops
- Electric cooking? Bosch appliances, dishwasher
- Four bedrooms, built-in robes, ceiling fans, main with ensuite
- Three way main bathroom with double vanities plus additional bathroom downstairs
- As new paint and carpet, internal laundry with storage
- Ducted vacuum system, linen storage
- Oversized double auto garage with internal access, level grassed yard and dual side access