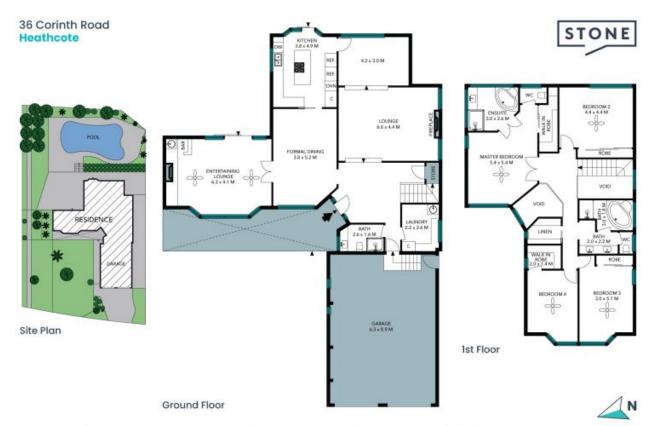

Price: \$1,485,000 Council Rates: \$412.80 p/q Water Rates: \$173.29 p/q

Gerard Foote 0433 421 333

**Liam Pesa** 0423 601 244

The site plan and floor plan are not to scale; measurements are indicative and in metres. Bushes and trees are placed for illustration purposes. Plans should not be relied on. Interested parties should make and rely on their own enquiries. All other information provided has been collected from reliable sources but cannot be guaranteed for accuracy.