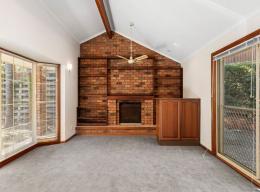

- Formal living and dining areas, plus separate study, two fireplaces, bar
- Spacious kitchen with ample cupboard space including pantry, stone and timber benchtops
- Electric cooking? Bosch appliances, dishwasher
- Four bedrooms, built-in robes, ceiling fans, main with ensuite
- Three way main bathroom with double vanities plus additional bathroom downstairs
- As new paint and carpet, internal laundry with storage
- Ducted vacuum system, linen storage
- Oversized double auto garage with internal access, level grassed yard and dual side access