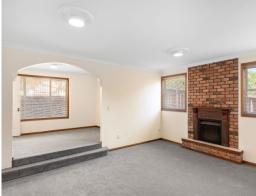

- Formal living and dining areas, plus separate study, two fireplaces, bar
- Spacious kitchen with ample cupboard space including pantry, stone and timber benchtops
- Electric cooking? Bosch appliances, dishwasher
- Four bedrooms, built-in robes, ceiling fans, main with ensuite
- Three way main bathroom with double vanities plus additional bathroom downstairs
- As new paint and carpet, internal laundry with storage
- Ducted vacuum system, linen storage
- Oversized double auto garage with internal access, level grassed yard and dual side access