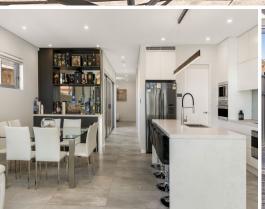

- A two story, double-brick and concrete slab home, generous 420sqm plot of land
- Spacious front living area that flows seamlessly into an open dining and kitchen space, complete with a built-in minibar
- The kitchen is equipped with a gas cooktop, high-quality Smeg stainless steel appliances, and a walk-in pantry
- Equipped with a video intercom, CCTV system, ducted air conditioning throughout, and a study nook conveniently located at the top of the staircase