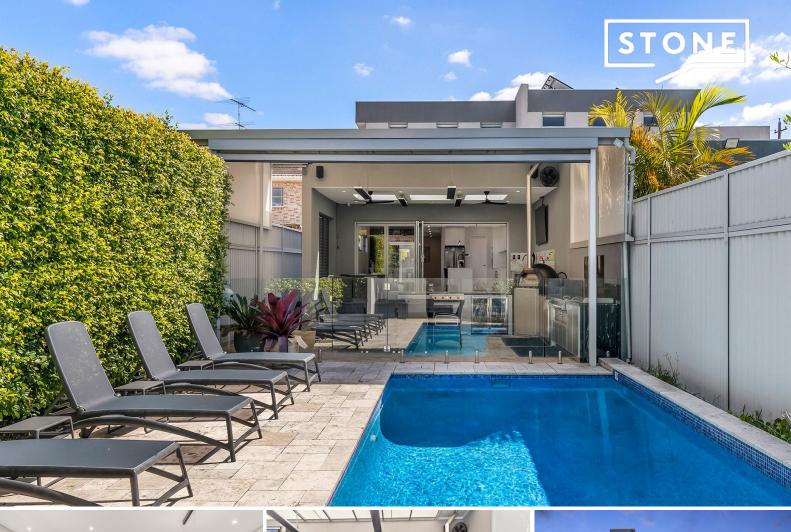

## The ultimate entertainers paradise

Presenting a masterfully crafted haven of space and excellence, this captivating two-story residence epitomizes sophistication. Merging seamless interiors, superior finishes, and an expansive entertainment setting, this home sits on a sprawling 420sqm approx plot of land, prioritizing privacy, quality, and space. Ideal for families who relish hosting, it cleverly integrates formal and casual spaces, surrounded by a heated salt water pool. Situated on a quiet street, it provides easy access to local amenities such as beaches, schools, and shopping centres.

- A two story, double-brick and concrete slab home, generous 420sqm plot of land
- Spacious front living area that flows seamlessly into an open dining and kitchen space, complete with a built-in minibar
- The kitchen is equipped with a gas cooktop, high-quality Smeg stainless steel appliances, and a walk-in pantry
- Equipped with a video intercom, CCTV system, ducted air conditioning throughout, and a study nook conveniently located at the top of the staircase