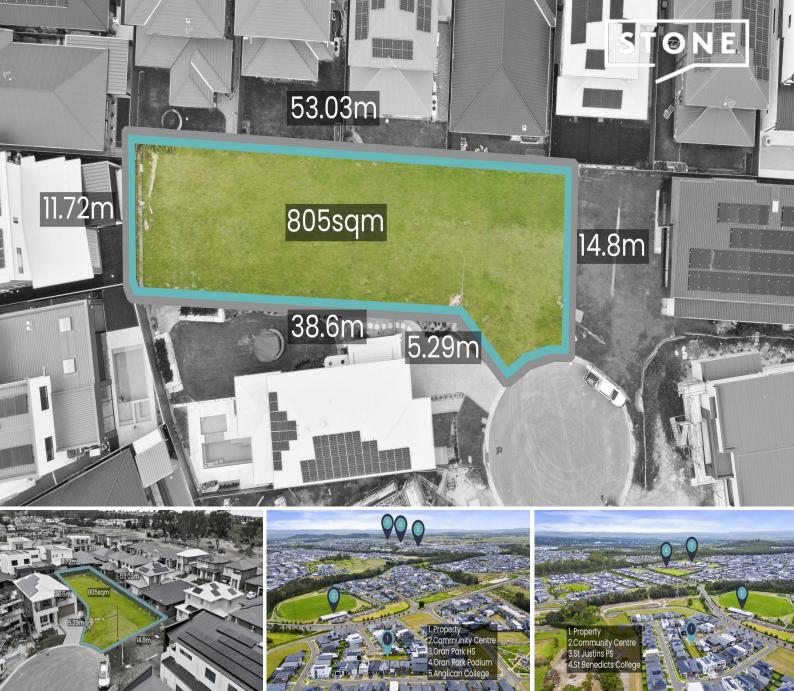

## Key Features:

- > Generous 805sqm flat block
- > Convenient location close to Western Sydney Airport
- > Ready-to-build with registration complete
- > Serene location in a quiet cul-de-sac
- > Close proximity to Gregory Hills and Oran Park
- > Surrounded by local amenities including shops, parks, and schools