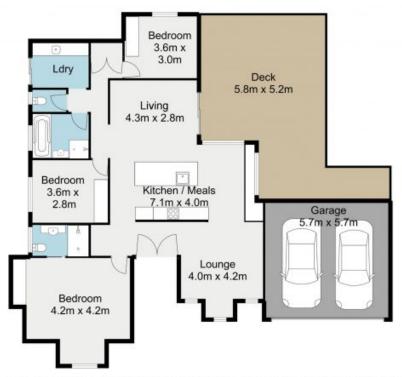

- Sprawling level 840sqm block with water tank, garden sheds & chook pen
- Large private covered entertaining deck
- Renovated open plan kitchen, freshly painted interior of home
- Freshly painted roof & 3kw Solar power system
- Double lockup garage with remote door
- Low maintenance massive pet friendly yard with kids playground
- Hybrid Fibre Coaxial (HFC) NBN connection
- Close to Shops, Schools and parkland

This home offers:

For Sale Now

**John Bradley** 0410 454 718

**Matthew Biggs** 0499 498 988

The sits plan and floorplan are not to scale; measurements are indicative and in metres Bushes and treas are placed for illustration purposes. Plans should not be relied on. Interested parties should make and rely on their own enquiries.