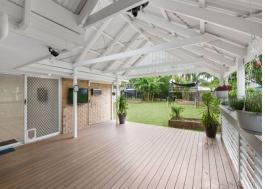

- Sprawling level 840sqm block with water tank, garden sheds & chook pen
- Large private covered entertaining deck
- Renovated open plan kitchen, freshly painted interior of home
- Freshly painted roof & 3kw Solar power system
- Double lockup garage with remote door
- Low maintenance massive pet friendly yard with kids playground
- Hybrid Fibre Coaxial (HFC) NBN connection
- Close to Shops, Schools and parkland