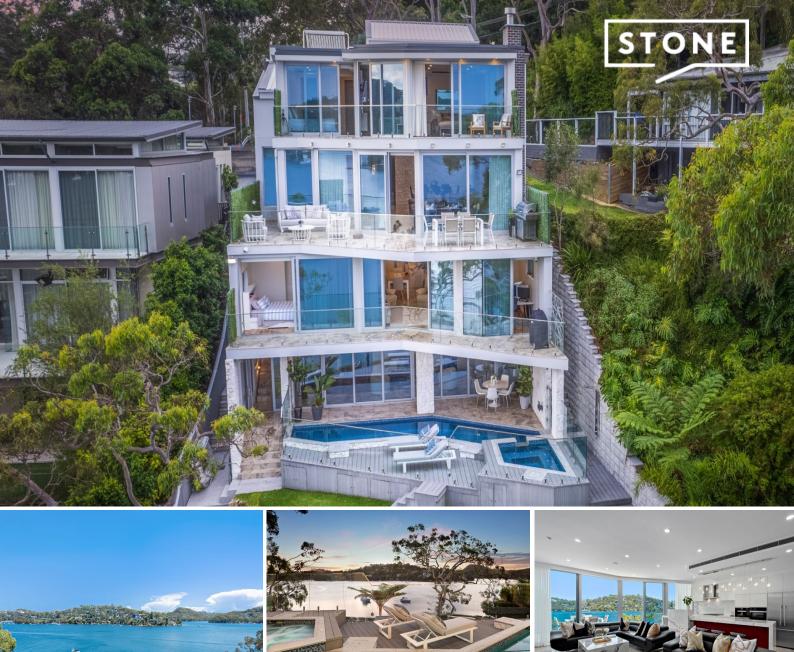

## World Class Waterfront Masterpiece in Tranquil Setting

Offering a massive 765 sqms of internal floorspace, balconies and terraces cascading down to the water's edge, with four sprawling levels and compelling gun barrel views down Middle Harbour to the city skyline. This trophy residence is a statement in design quality and contemporary luxury. Crafted without compromise and basking in supreme privacy within a blue ribbon cul de sac. This is a home to excite, inspire and delight with its view-soaked interiors, state-of-the-art luxury and direct water access promising uncompromised living and entertaining in one of Middle Harbour's most privileged locations.

- Internal lift access to all four levels
- Dining area set against spectacular 7m dry-joint Italian marble wall
- Self-contained two-bedroom apartment with separate entrance

Saturday, 25th May 2024 2:00 - 2:30 Saturday, 1st June 2024 2:00 - 2:30

Price: Contact Agent Council Rates: \$1,190.58 p/q Water Rates: \$171.41 p/q

6

Maria Cassarino 0411 818 093

Lauren Sudol 0438 138 675

<sup>-</sup> Impressive entrance foyer with 7m high void, floor-to-ceiling engineered double glass walls and crystal tiered chandelier