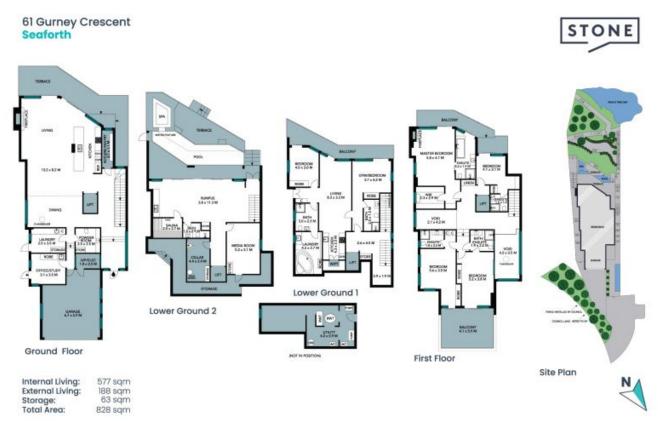

The site plan and floor plan are not to scale; measurements are indicative and in metres. Bushes and trees are placed for illustration purposes. Plans should not be relied on. Interested parties should make and rely on their own enquiries. All other information provided has been collected from reliable sources but cannot be guaranteed for accuracy.

## 61 Gurney Crescent Seaforth

## STONE

Ν

| 5// | 8                |
|-----|------------------|
| 188 | s                |
| 63  | S                |
| 828 | s                |
|     | 188<br>63<br>828 |

1

The floor plan is not to scale; measurements are indicative and in metres. All features included in this 3D plan are for inspiration purposes only. This is not an exact replica of the property or the position of exterior elements. Plans should not be relied on. Interested parties should make and rely on their awn enquiries.