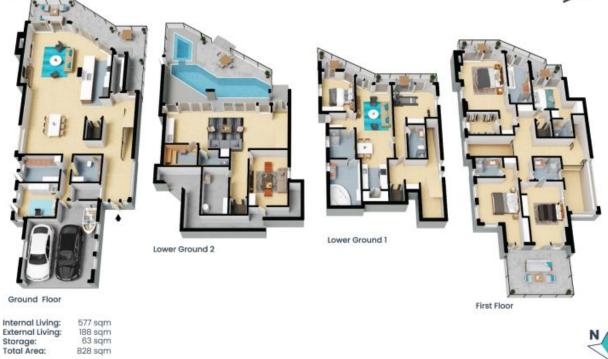

## STONE

Ν

| 5// | 8                |
|-----|------------------|
| 188 | s                |
| 63  | S                |
| 828 | s                |
|     | 188<br>63<br>828 |

1

The floor plan is not to scale; measurements are indicative and in metres. All features included in this 3D plan are for inspiration purposes only. This is not an exact replica of the property or the position of exterior elements. Plans should not be relied on. Interested parties should make and rely on their awn enquiries.