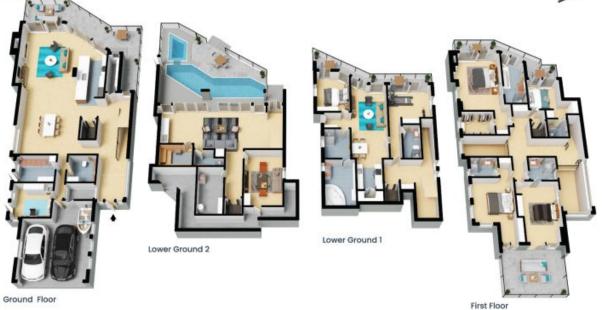

## 61 Gurney Crescent Seaforth

Internal Living: External Living: Storage: Total Area: 577 sqm 188 sqm 63 sqm 828 sqm

The floor plan is not to scale; measurements are indicative and in metres. All features included in this 3D plan are for inspiration purposes only.

This is not an exact replica of the property or the position of exterior elements. Plans should not be relied an. Interested parties should make and rely on their own enquiries.