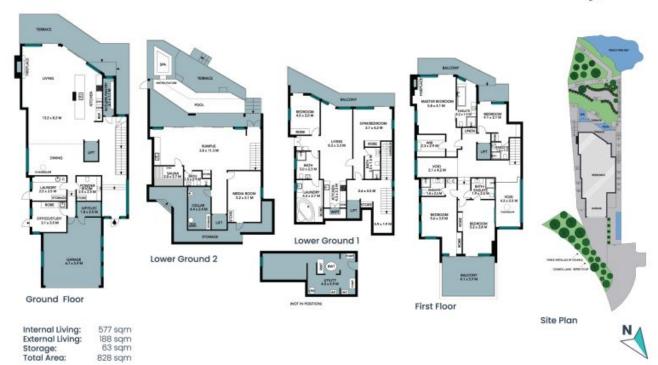

## 61 Gurney Crescent Seaforth

The site plan and floor plan are not to scale; measurements are indicative and in metres. Bushes and trees are placed for illustration purposes. Plans should not be relied on. Interested parties should make and rely on their own enquiries. All other information provided has been collected from reliable sources but cannot be guaranteed for accuracy.

## 61 Gurney Crescent Seaforth

Internal Living: External Living: Storage: Total Area: 577 sqm 188 sqm 63 sqm 828 sqm

The floor plan is not to scale; measurements are indicative and in metres. All features included in this 3D plan are for inspiration purposes only.

This is not an exact replica of the property or the position of exterior elements. Plans should not be relied an. Interested parties should make and rely on their own enquiries.