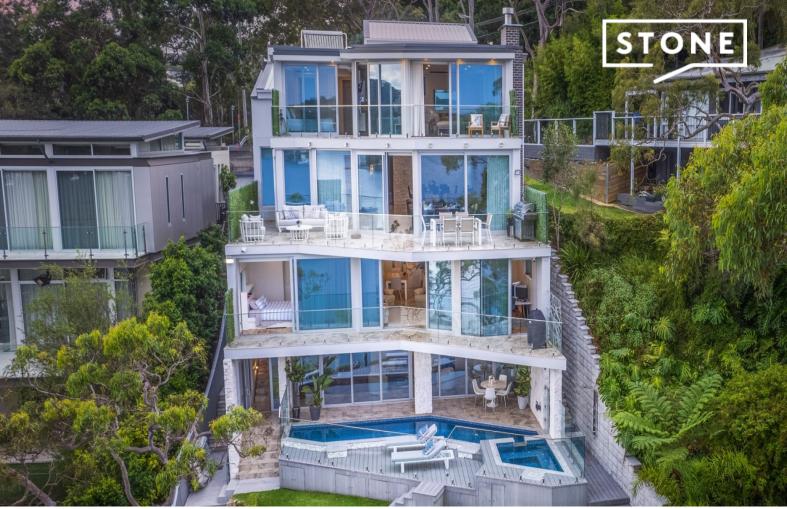

## World Class Waterfront Masterpiece in Tranquil Setting

Offering a massive 765 sqms of internal floorspace, balconies and terraces cascading down to the water's edge, with four sprawling levels and compelling gun barrel views down Middle Harbour to the city skyline. This trophy residence is a statement in design quality and contemporary luxury. Crafted without compromise and basking in supreme privacy within a blue ribbon cul de sac. This is a home to excite, inspire and delight with its view-soaked interiors, state-of-the-art luxury and direct water access promising uncompromised living and entertaining in one of Middle Harbour's most privileged locations.

...

- Impressive entrance foyer with 7m high void, floor-to-ceiling engineered double glass walls and crystal tiered chandelier
- Internal lift access to all four levels
- Dining area set against spectacular 7m dry-joint Italian marble wall
- Self-contained two-bedroom apartment with separate entrance