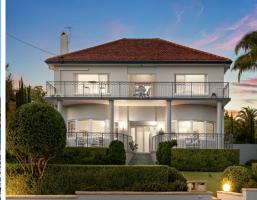

## Grand Estate on Level 1821sqm Block with North Rear and Uninterrupted Water Views

Pairing panoramic dress circle Middle Harbour views with a sprinkling of Old Hollywood glamour, this extravagant 1821sqm estate is the largest parcel of land in this prestigious location and presents an exceptional, rarely-found opportunity. Unquestionably one of the best blocks in all of Seaforth, this exceptionally private estate possesses Sydney real estate's holy grail? an elevated level block with perfect rear-to-north aspect, uninterrupted water views and dual street access, offering extraordinary potential to renovate and update the existing classic home, create a trophy residence or sub-divide (STCA).

- Elegant 1940s-style home with original features and spacious proportions
- Highly versatile floor plan with extensive accommodation and multiple indoor and outdoor living spaces
- Glamorous formal living and dining rooms with curved picture windows framing panoramic Middle Harbour views
- Spacious and modern eat-in gas kitchen with granite benchtops