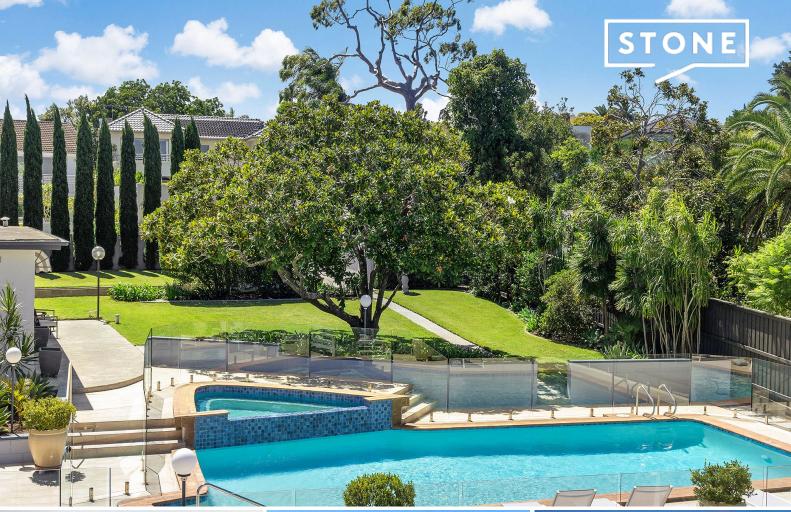

## Grand Estate on Level 1821sqm Block with North Rear and Uninterrupted Water Views

Pairing panoramic dress circle Middle Harbour views with a sprinkling of Old Hollywood glamour, this extravagant 1821sqm estate is the largest parcel of land in this prestigious location and presents an exceptional, rarely-found opportunity. Unquestionably one of the best blocks in all of Seaforth, this exceptionally private estate possesses Sydney real estate's holy grail? an elevated level block with perfect rear-to-north aspect, uninterrupted water views and dual street access, offering extraordinary potential to renovate and update the existing classic home, create a trophy residence or sub-divide (STCA).

- Elegant 1940s-style home with original features and spacious proportions
- Highly versatile floor plan with extensive accommodation and multiple indoor and outdoor living spaces
- Glamorous formal living and dining rooms with curved picture windows framing panoramic Middle Harbour views
- Spacious and modern eat-in gas kitchen with granite benchtops