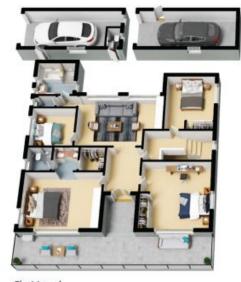

## 22 Edgecliffe Esplanade Seaforth

First Level

Ground Level

Internal Living: 324 sqm External Living: 97 sqm Total Living Area: 421 sqm

The floor plan is not to scale; measurements are indicative and in metres. All features included in this 3D plan are for inspiration purposes only.

This is not an exact replica of the property or the position of exterior elements. Plans should not be relied on. Interested parties should make and rely on their own enquiries.