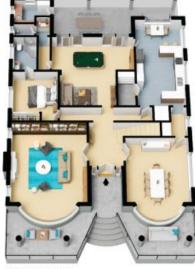

## 22 Edgecliffe Esplanade Seaforth

First Level

Ground Level

Internal Living: 324 sqm External Living: 97 sqm Total Living Area: 421 sqm

The floor plan is not to scale; measurements are indicative and in metres. All features included in this 3D plan are for inspiration purposes only.

This is not an exact replica of the property or the position of exterior elements. Plans should not be relied on. Interested parties should make and rely on their own enquiries.