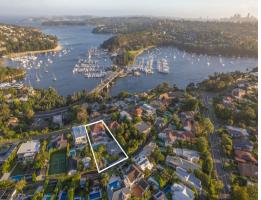

## Grand Estate on Level 1821sqm Block with North Rear and Uninterrupted Water Views

Pairing panoramic dress circle Middle Harbour views with a sprinkling of Old Hollywood glamour, this extravagant 1821sqm estate is the largest parcel of land in this prestigious location and presents an exceptional, rarely-found opportunity. Unquestionably one of the best blocks in all of Seaforth, this exceptionally private estate possesses Sydney real estate's holy grail? an elevated level block with perfect rear-to-north aspect, uninterrupted water views and dual street access, offering extraordinary potential to renovate and update the existing classic home, create a trophy residence or sub-divide (STCA).