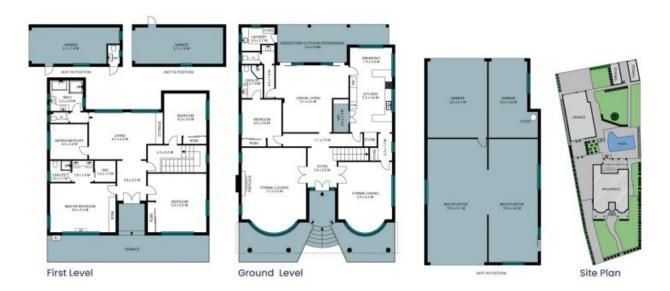

## 22 Edgecliffe Esplanade Seaforth

First Level

Ground Level

Internal Living: 324 sqm External Living: 97 sqm Total Living Area: 421 sqm

The floor plan is not to scale; measurements are indicative and in metres. All features included in this 3D plan are for inspiration purposes only.

This is not an exact replica of the property or the position of exterior elements. Plans should not be relied on. Interested parties should make and rely on their own enquiries.

The site plan and floor plan are not to scale; measurements are indicative and in metres. Bushes and trees are placed for illustration purposes. Plans should not be relied on. Interested parties should make and rely on their own enquiries. All other information provided has been callected from reliable sources but cannot be guaranteed for accuracy.