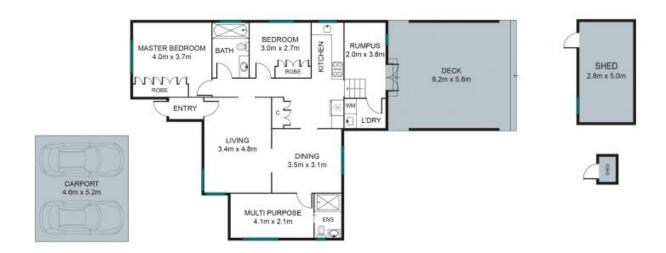

Price:

offers over \$925,000

**Tristan Rowland** 0411 572 970

 INTERNAL
 95 SQM

 EXTERNAL
 74 SQM

 TOTAL
 169 SQM

This site rices must fine relations and in somile manuscreaments may inclinate an interest and inclination manuscreaments are inspected in the collection interests and the collection interests are collection interests and the collection interests a