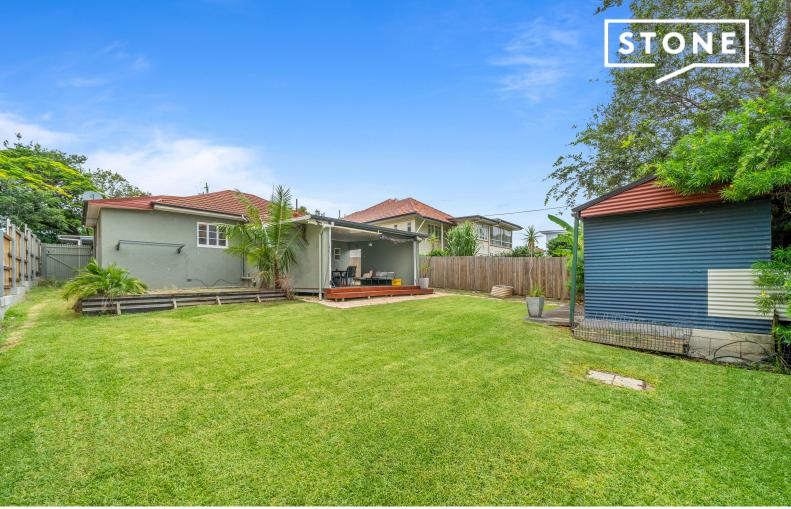

## City View Potential

Sitting on a large 617sqm block and boasting city views from 7 meters, this neatly presented lowset home is immediately livable yet so much scope to expand and grow later. This homes potential is only rivalled by its incredible position.

- Large 617sqm block
- North/South facing aspect.
- Potential city views from 7m
- Electric front gate
- Town gas connected
- Large powered shed
- Rheem gas hot water system
- Split-system air-conditioning