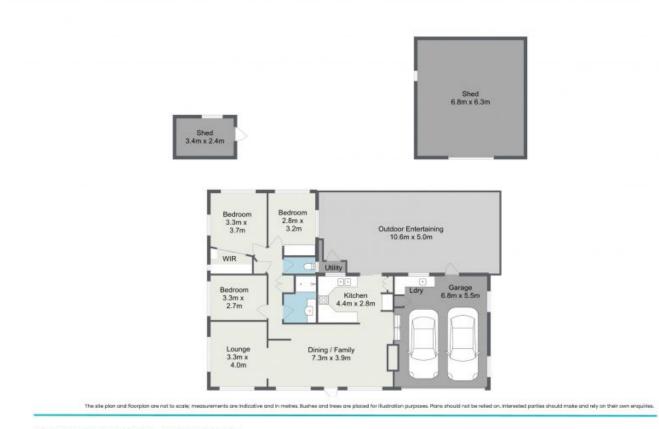

- Level 610sqm block
- Tastefully renovated throughout
- Multiple living areas to suit the whole family
- Massive covered entertaining area
- Low maintenance, pet friendly yard
- Large 2-bay shed + garden shed
- Side access to shed for trailer, boat, camper or small car
- Close to Shops, Schools and parkland