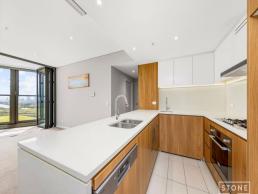

## Feature included:

- Uninterrupted & elevated riverview, greenery and skyline panorama
- Oversized designer elegant interiors with open-plan layout
- Tiled multifunctional scenic sunroom for year-round entertainment
- Gourmet gas kitchen with an ILVE suite of appliances
- Additional space for home office/ walk-in closet/ other home-decor ideas
- Modern sleek bathroom with marbled wall & frameless shower screen
- Conceal internal laundry & plentiful storage throughout