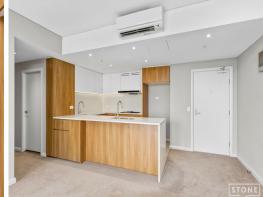

## Feature included:

- Uninterrupted & elevated riverview, greenery and skyline panorama
- Oversized designer elegant interiors with open-plan layout
- Tiled multifunctional scenic sunroom for year-round entertainment
- Gourmet gas kitchen with an ILVE suite of appliances
- Additional space for home office/ walk-in closet/ other home-decor ideas
- Modern sleek bathroom with marbled wall & frameless shower screen
- Conceal internal laundry & plentiful storage throughout