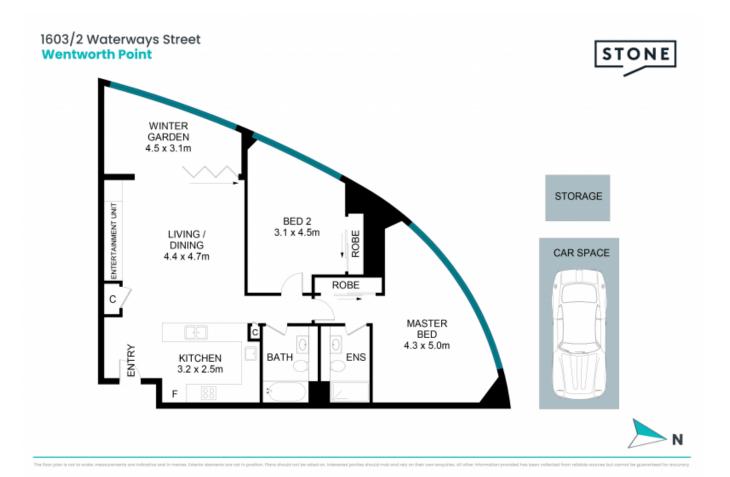

## Two Beds High Level Apartment With Water & Mountain Veiw

1603/2 WATERWAYS STREET, WENTWORTH POINT

This modern apartment features high quality finishes and luxurious spacious interiors. Proudly developed by Billbergia. Fantastic location and living lifestyle, ideally in walking distance to Marina square shopping centre, Ferry wharf, public school and nearby Rhodes Train Station.

## Feature included:

- Uninterrupted & elevated riverview, greenery and skyline panorama
- Oversized designer elegant interiors with open-plan layout
- Tiled multifunctional scenic sunroom for year-round entertainment
- Gourmet gas kitchen with an ILVE suite of appliances
- Additional space for home office/ walk-in closet/ other home-decor ideas
- Modern sleek bathroom with marbled wall & frameless shower screen
- Conceal internal laundry & plentiful storage throughout