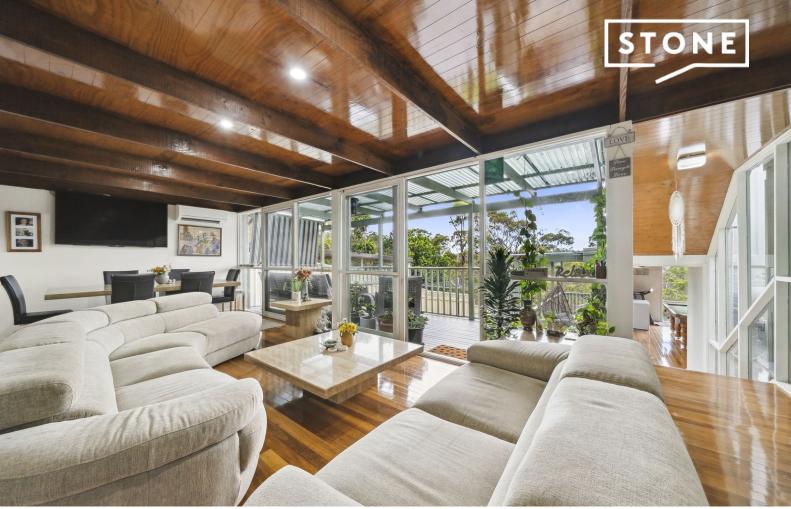

## Picturesque Bush Outlooks

This architecturally designed dual level residence offers an attractive lifestyle for families. The open plan design embraces the natural light and picturesque bush outlooks with floor to ceiling windows and multiple balcony's. Offering an effective floorplan with multiple living, dining and entertaining space, chefs kitchen with an abundance of storage, air conditioning throughout, spacious bedrooms with wardrobes and modern bathrooms.

## Features;

- Surrounded by lush greenery, set on 899.8sqm of land
- Combined living and dining space with gorgeous bush views & private balcony
- Spotted gum timber floors and raked ceilings

Inspect: Saturday, 11th May 2024 2:30 - 3:00