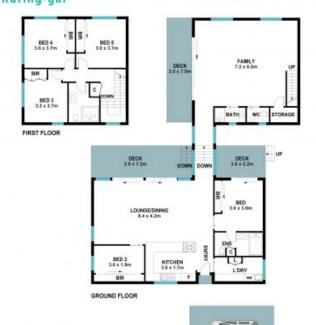

## Picturesque Bush Outlooks

This architecturally designed dual level residence offers an attractive lifestyle for families. The open plan design embraces the natural light and picturesque bush outlooks with floor to ceiling windows and multiple balcony's. Offering an effective floorplan with multiple living, dining and entertaining space, chefs kitchen with an abundance of storage, air conditioning throughout, spacious bedrooms with wardrobes and modern bathrooms.

## Features;

- Surrounded by lush greenery, set on 899.8sqm of land
- Combined living and dining space with gorgeous bush views & private balcony
- Spotted gum timber floors and raked ceilings

Inspect: Saturday, 11th May 2024 2:30 - 3:00