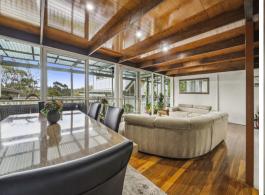

## Picturesque Bush Outlooks

This architecturally designed dual level residence offers an attractive lifestyle for families. The open plan design embraces the natural light and picturesque bush outlooks with floor to ceiling windows and multiple balcony's. Offering an effective floorplan with multiple living, dining and entertaining space, chefs kitchen with an abundance of storage, air conditioning throughout, spacious bedrooms with wardrobes and modern bathrooms.

## Features;

- Surrounded by lush greenery, set on 899.8sqm of land
- Combined living and dining space with gorgeous bush views & private balcony
- Spotted gum timber floors and raked ceilings

Inspect: Saturday, 11th May 2024 2:30 - 3:00