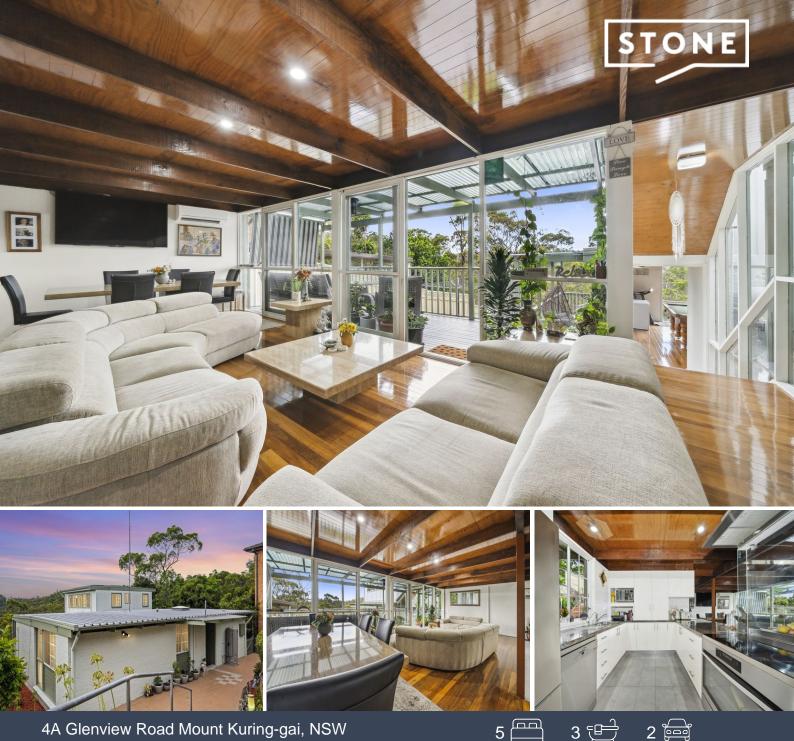

## Picturesque Bush Outlooks

This architecturally designed dual level residence offers an attractive lifestyle for families. The open plan design embraces the natural light and picturesque bush outlooks with floor to ceiling windows and multiple balcony's. Offering an effective floorplan with multiple living, dining and entertaining space, chefs kitchen with an abundance of storage, air conditioning throughout, spacious bedrooms with wardrobes and modern bathrooms.

This property appeals to families seeking plenty of accommodation and a relaxed, peaceful lifestyle. Embrace the opportunity to enjoy the serene bushland surroundings in a favourable street whilst still being close in close proximity to amenities such as transport, shops, schools and the freeway.

## Features;

- Surrounded by lush greenery, set on 899.8sqm of land
- Combined living and dining space with gorgeous bush views & private balcony
- Spotted gum timber floors and raked ceilings

5

Price:

Steve Noakes 0431 620 422