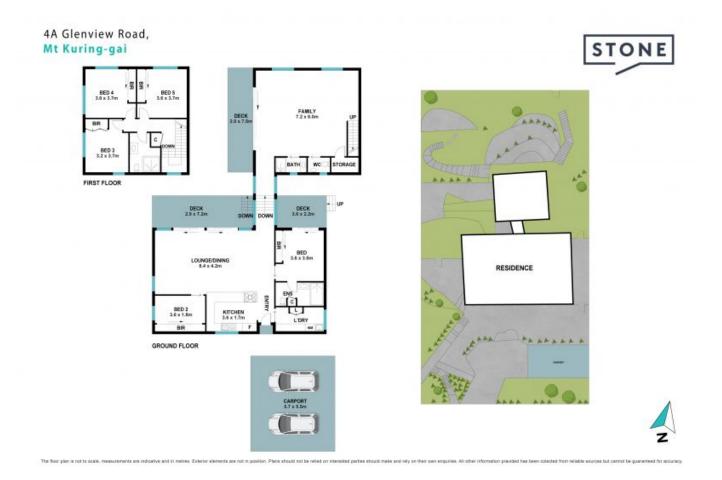

## Features;

- Surrounded by lush greenery, set on 899.8sqm of land
- Combined living and dining space with gorgeous bush views & private balcony
- Spotted gum timber floors and raked ceilings

5

Price:

Steve Noakes 0431 620 422